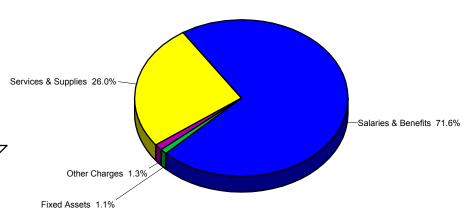

# **Staffing Trend**

Salaries & Benefits 65.4% Fixed Assets 0.4% Services & Supplies 34.2%

Charges For Services 0.2%

**Financing Uses** 

D-13

| COUNTY OF SACRAMENTO<br>STATE OF CALIFORNIA<br>County Budget Act (1985)<br>SCHEDULE 9<br>BUDGET UNIT FINANCING<br>FISCAL YEAR: 2001-02 |                                          |                                  | rd Of Supervisors<br>AD: CINDY H. TURN<br>CLASSIFICATION<br>FUNCTION: GENEF<br>ACTIVITY: Legislativ<br>FUND: GENERAL | RAL                                     |                                         |
|----------------------------------------------------------------------------------------------------------------------------------------|------------------------------------------|----------------------------------|----------------------------------------------------------------------------------------------------------------------|-----------------------------------------|-----------------------------------------|
| Financing Uses<br>Classification                                                                                                       | Actual<br>1999-00                        | Actual<br>2000-01                | Adopted<br>2000-01                                                                                                   | Requested<br>2001-02                    | Adopted 2001-02                         |
| Salaries/Benefits<br>Services & Supplies<br>Equipment<br>Intrafund Charges                                                             | 2,259,754<br>874,389<br>32,487<br>99,521 | 2,451,182<br>977,460<br>0<br>841 | 2,447,336<br>1,406,483<br>0<br>841                                                                                   | 2,670,538<br>1,393,618<br>16,000<br>866 | 2,670,538<br>1,393,618<br>16,000<br>866 |
| SUBTOTAL                                                                                                                               | 3,266,151                                | 3,429,483                        | 3,854,660                                                                                                            | 4,081,022                               | 4,081,022                               |
| Intrafund Reimb                                                                                                                        | -59,224                                  | -54,344                          | -55,000                                                                                                              | -35,000                                 | -35,000                                 |
| NET TOTAL                                                                                                                              | 3,206,927                                | 3,375,139                        | 3,799,660                                                                                                            | 4,046,022                               | 4,046,022                               |
| Prior Yr Carryover<br>Revenues                                                                                                         | 347,038<br>853,961                       | 573,968<br>1,257,870             | 573,968<br>695,417                                                                                                   | 724,235<br>708,765                      | 724,235<br>708,765                      |
| NET COST                                                                                                                               | 2,005,928                                | 1,543,301                        | 2,530,275                                                                                                            | 2,613,022                               | 2,613,022                               |
| Positions<br>Board Members<br>Comm Members<br>Asessment Appeals                                                                        | 34.3<br>5.0<br>11.0                      | 34.0<br>5.0<br>11.0              | 34.3<br>5.0<br>11.0                                                                                                  | 34.0<br>5.0<br>11.0                     | 34.0<br>5.0<br>11.0                     |