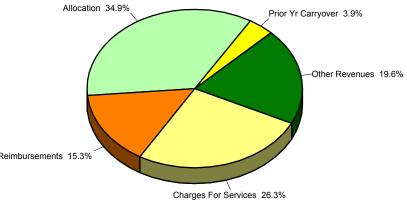

# **Financing Sources**

Aid-Govn't Agencies 0.6%

Reimbursements 0.9%

Prior Yr Carryover 17.7%

Other Revenues 16.6%