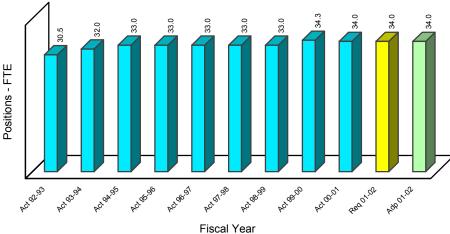

# **Staffing Trend**

Salaries & Benefits 65.4% Fixed Assets 0.4% Services & Supplies 34.2%

Charges For Services 0.2%

**Financing Uses** 

D-13

| COUNTY OF SACRAMENTO<br>STATE OF CALIFORNIA<br>County Budget Act (1985)<br>SCHEDULE 9<br>BUDGET UNIT FINANCING<br>FISCAL YEAR: 2001-02 |                                          |                                  | rd Of Supervisors<br>AD: CINDY H. TURN<br>CLASSIFICATION<br>FUNCTION: GENEF<br>ACTIVITY: Legislativ<br>FUND: GENERAL | RAL                                     |                                         |
|----------------------------------------------------------------------------------------------------------------------------------------|------------------------------------------|----------------------------------|----------------------------------------------------------------------------------------------------------------------|-----------------------------------------|-----------------------------------------|
| Financing Uses<br>Classification                                                                                                       | Actual<br>1999-00                        | Actual<br>2000-01                | Adopted<br>2000-01                                                                                                   | Requested<br>2001-02                    | Adopted 2001-02                         |
| Salaries/Benefits<br>Services & Supplies<br>Equipment<br>Intrafund Charges                                                             | 2,259,754<br>874,389<br>32,487<br>99,521 | 2,451,182<br>977,460<br>0<br>841 | 2,447,336<br>1,406,483<br>0<br>841                                                                                   | 2,670,538<br>1,393,618<br>16,000<br>866 | 2,670,538<br>1,393,618<br>16,000<br>866 |
| SUBTOTAL                                                                                                                               | 3,266,151                                | 3,429,483                        | 3,854,660                                                                                                            | 4,081,022                               | 4,081,022                               |
| Intrafund Reimb                                                                                                                        | -59,224                                  | -54,344                          | -55,000                                                                                                              | -35,000                                 | -35,000                                 |
| NET TOTAL                                                                                                                              | 3,206,927                                | 3,375,139                        | 3,799,660                                                                                                            | 4,046,022                               | 4,046,022                               |
| Prior Yr Carryover<br>Revenues                                                                                                         | 347,038<br>853,961                       | 573,968<br>1,257,870             | 573,968<br>695,417                                                                                                   | 724,235<br>708,765                      | 724,235<br>708,765                      |
| NET COST                                                                                                                               | 2,005,928                                | 1,543,301                        | 2,530,275                                                                                                            | 2,613,022                               | 2,613,022                               |
| Positions<br>Board Members<br>Comm Members<br>Asessment Appeals                                                                        | 34.3<br>5.0<br>11.0                      | 34.0<br>5.0<br>11.0              | 34.3<br>5.0<br>11.0                                                                                                  | 34.0<br>5.0<br>11.0                     | 34.0<br>5.0<br>11.0                     |