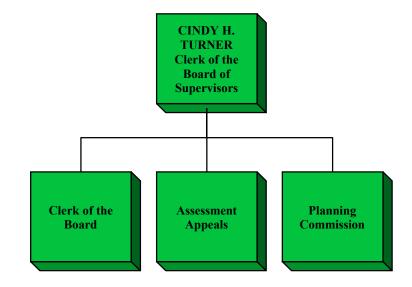

### **PROGRAM DESCRIPTION:**

- This budget unit provides funds for the Board of Supervisors, the Clerk of the Board's Office, Assessment Appeals Boards, and the Planning Commissions.
- The Board of Supervisors is the elected governing body of Sacramento County. The Board adopts the annual budget, adopts ordinances, approves contracts, determines land use zoning for the Unincorporated Area, appoints certain county officials (including the County Executive and County Counsel), and appoints members to various boards and commissions.
- The Office of the Clerk of the Board provides clerical and administrative services to the Board of Supervisors, the Assessment Appeals Boards, the Planning Commissions, and other boards and commissions. The Clerk of the Board maintains the official records of the Board of Supervisors' legislative actions and receives, certifies, and preserves all documents as specified by the Sacramento County Charter and state and local statutes.

٠

- The Assessment Appeals Boards acts as the County's Board of Equalization to hear taxpayers' appeals of the County Assessor's property appraisals. Assessment Appeals Board members are appointed by the Board of Supervisors. Administrative hearing officers are also provided. Appeals of assessments may be heard by the Board of Supervisors as well as the Assessment Appeals Board and hearing officers.
- The Planning Commission element of this budget unit is to provide support to the two planning commissions. The Policy Planning Commission hears and makes recommendations related to long-range planning and policy matters. The Project Planning Commission has discretionary authority over current planning matters such as subdivisions and use permits. The Project Planning Commission acts as the Board of Zoning Appeals and hears items that have been previously approved or denied by the Zoning Administrator or Planning Director. In many cases, the Project Planning Commission actions are final, unless appealed. All items heard by the Policy Planning Commission are forwarded to the Board of Supervisors for final approval. The Board of Supervisors hears all appeals of planning commission actions.