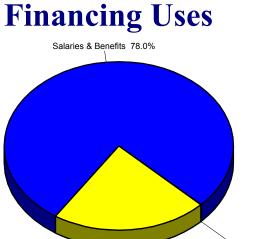

# **Staffing Trend**

Salaries & Benefits 65.4% Fixed Assets 0.4% Services & Supplies 34.2%

Charges For Services 0.2%

**Financing Uses** 

D-13

| COUNTY OF SACRAMENTO<br>STATE OF CALIFORNIA<br>County Budget Act (1985)<br>SCHEDULE 9<br>BUDGET UNIT FINANCING<br>FISCAL YEAR: 2001-02 |                                          |                                  | rd Of Supervisors<br>AD: CINDY H. TURN<br>CLASSIFICATION<br>FUNCTION: GENEF<br>ACTIVITY: Legislativ<br>FUND: GENERAL | RAL                                     |                                         |
|----------------------------------------------------------------------------------------------------------------------------------------|------------------------------------------|----------------------------------|----------------------------------------------------------------------------------------------------------------------|-----------------------------------------|-----------------------------------------|
| Financing Uses<br>Classification                                                                                                       | Actual<br>1999-00                        | Actual<br>2000-01                | Adopted<br>2000-01                                                                                                   | Requested<br>2001-02                    | Adopted 2001-02                         |
| Salaries/Benefits<br>Services & Supplies<br>Equipment<br>Intrafund Charges                                                             | 2,259,754<br>874,389<br>32,487<br>99,521 | 2,451,182<br>977,460<br>0<br>841 | 2,447,336<br>1,406,483<br>0<br>841                                                                                   | 2,670,538<br>1,393,618<br>16,000<br>866 | 2,670,538<br>1,393,618<br>16,000<br>866 |
| SUBTOTAL                                                                                                                               | 3,266,151                                | 3,429,483                        | 3,854,660                                                                                                            | 4,081,022                               | 4,081,022                               |
| Intrafund Reimb                                                                                                                        | -59,224                                  | -54,344                          | -55,000                                                                                                              | -35,000                                 | -35,000                                 |
| NET TOTAL                                                                                                                              | 3,206,927                                | 3,375,139                        | 3,799,660                                                                                                            | 4,046,022                               | 4,046,022                               |
| Prior Yr Carryover<br>Revenues                                                                                                         | 347,038<br>853,961                       | 573,968<br>1,257,870             | 573,968<br>695,417                                                                                                   | 724,235<br>708,765                      | 724,235<br>708,765                      |
| NET COST                                                                                                                               | 2,005,928                                | 1,543,301                        | 2,530,275                                                                                                            | 2,613,022                               | 2,613,022                               |
| Positions<br>Board Members<br>Comm Members<br>Asessment Appeals                                                                        | 34.3<br>5.0<br>11.0                      | 34.0<br>5.0<br>11.0              | 34.3<br>5.0<br>11.0                                                                                                  | 34.0<br>5.0<br>11.0                     | 34.0<br>5.0<br>11.0                     |