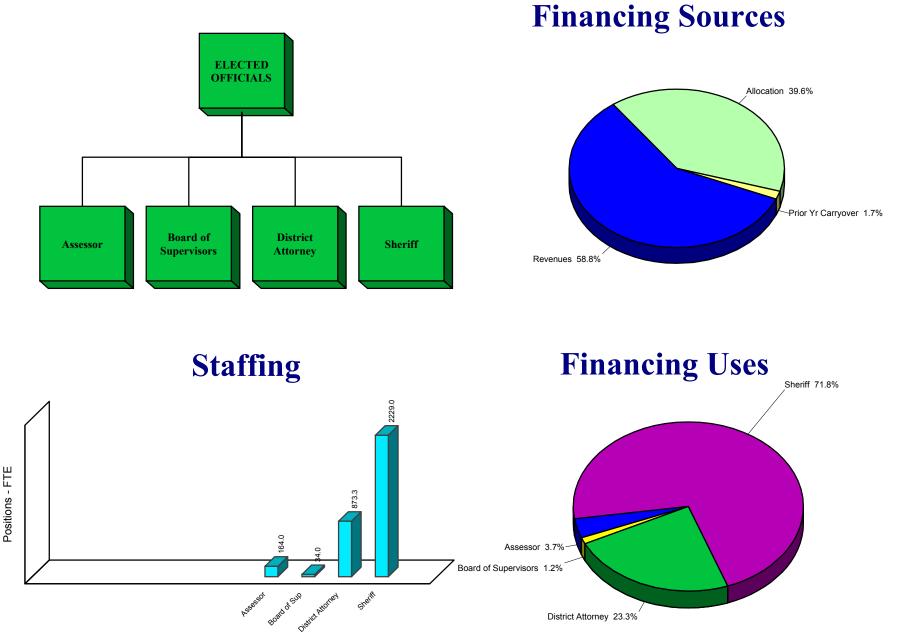

|      | Fund    |                      |                |               |               |           |
|------|---------|----------------------|----------------|---------------|---------------|-----------|
| Fund | Center  | Department           | Appropriations | Financing     | Net Cost      | Positions |
| 001A | 3610000 | Assessor             | \$12,266,094   | \$7,214,953   | \$5,051,141   | 164.0     |
| 001A | 4010000 | Board of Supervisors | 4,046,022      | 1,433,000     | 2,613,022     | 34.0      |
| 001A | 5800000 | District Attorney    | 77,449,992     | 48,837,743    | 28,612,249    | 873.3     |
| 001A | 7400000 | Sheriff              | 238,736,411    | 143,489,962   | 95,246,449    | 2,229.0   |
|      |         | GENERAL FUND TOTAL   | \$332,498,519  | \$200,975,658 | \$131,522,861 | 3,300.3   |

### **Elected Officials Fund Centers/Departments**

3610000

# **Departmental Structure**