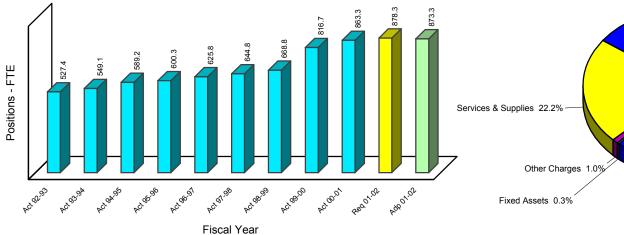

|      | Fund    |                      |                |               |               |           |
|------|---------|----------------------|----------------|---------------|---------------|-----------|
| Fund | Center  | Department           | Appropriations | Financing     | Net Cost      | Positions |
| 001A | 3610000 | Assessor             | \$12,266,094   | \$7,214,953   | \$5,051,141   | 164.0     |
| 001A | 4010000 | Board of Supervisors | 4,046,022      | 1,433,000     | 2,613,022     | 34.0      |
| 001A | 5800000 | District Attorney    | 77,449,992     | 48,837,743    | 28,612,249    | 873.3     |
| 001A | 7400000 | Sheriff              | 238,736,411    | 143,489,962   | 95,246,449    | 2,229.0   |
|      |         | GENERAL FUND TOTAL   | \$332,498,519  | \$200,975,658 | \$131,522,861 | 3,300.3   |