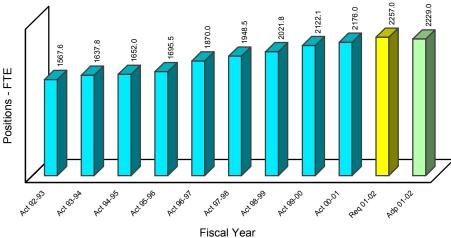

# **Staffing Trend**

Salaries & Benefits 65.4% Fixed Assets 0.4% Services & Supplies 34.2%

Charges For Services 0.2%

**Financing Uses** 

D-13

| COUNTY OF SACRAMENTO<br>STATE OF CALIFORNIA<br>County Budget Act (1985)<br>SCHEDULE 9<br>BUDGET UNIT FINANCING<br>FISCAL YEAR: 2001-02 |                                          |                                  | rd Of Supervisors<br>AD: CINDY H. TURN<br>CLASSIFICATION<br>FUNCTION: GENEF<br>ACTIVITY: Legislativ<br>FUND: GENERAL | RAL                                     |                                         |
|----------------------------------------------------------------------------------------------------------------------------------------|------------------------------------------|----------------------------------|----------------------------------------------------------------------------------------------------------------------|-----------------------------------------|-----------------------------------------|
| Financing Uses<br>Classification                                                                                                       | Actual<br>1999-00                        | Actual<br>2000-01                | Adopted<br>2000-01                                                                                                   | Requested<br>2001-02                    | Adopted 2001-02                         |
| Salaries/Benefits<br>Services & Supplies<br>Equipment<br>Intrafund Charges                                                             | 2,259,754<br>874,389<br>32,487<br>99,521 | 2,451,182<br>977,460<br>0<br>841 | 2,447,336<br>1,406,483<br>0<br>841                                                                                   | 2,670,538<br>1,393,618<br>16,000<br>866 | 2,670,538<br>1,393,618<br>16,000<br>866 |
| SUBTOTAL                                                                                                                               | 3,266,151                                | 3,429,483                        | 3,854,660                                                                                                            | 4,081,022                               | 4,081,022                               |
| Intrafund Reimb                                                                                                                        | -59,224                                  | -54,344                          | -55,000                                                                                                              | -35,000                                 | -35,000                                 |
| NET TOTAL                                                                                                                              | 3,206,927                                | 3,375,139                        | 3,799,660                                                                                                            | 4,046,022                               | 4,046,022                               |
| Prior Yr Carryover<br>Revenues                                                                                                         | 347,038<br>853,961                       | 573,968<br>1,257,870             | 573,968<br>695,417                                                                                                   | 724,235<br>708,765                      | 724,235<br>708,765                      |
| NET COST                                                                                                                               | 2,005,928                                | 1,543,301                        | 2,530,275                                                                                                            | 2,613,022                               | 2,613,022                               |
| Positions<br>Board Members<br>Comm Members<br>Asessment Appeals                                                                        | 34.3<br>5.0<br>11.0                      | 34.0<br>5.0<br>11.0              | 34.3<br>5.0<br>11.0                                                                                                  | 34.0<br>5.0<br>11.0                     | 34.0<br>5.0<br>11.0                     |