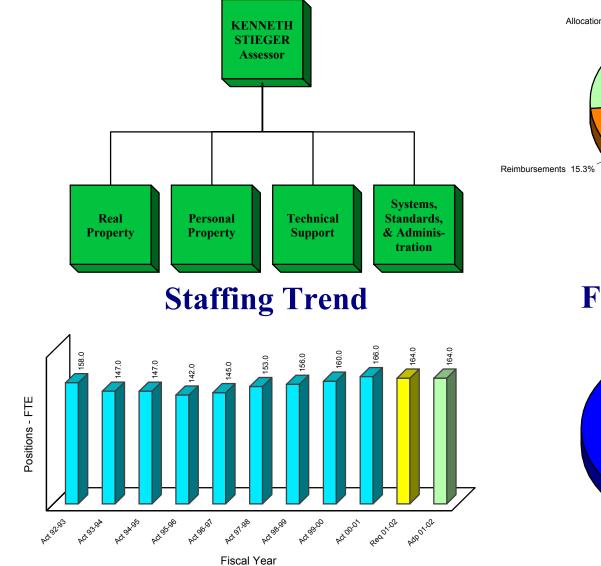

#### **PROGRAM DESCRIPTION:**

- Real Property:
  - Assessment: The discovery, valuation, and enrollment of all taxable real property.
  - Assessment Appeals: Reviewing the assessment, contacting the property owner, preparing a stipulation or rebuttal, and defending the Assessor's opinion of value at Assessment Appeal Board Hearings.
  - Proposition 8 Reassessment: This program includes both computerized and manual reassessments, as required by the California Constitution, to recognize reductions in a property's market value below its base year value and subsequent increases in the property's market value until it equals or exceeds the factored base year value.

#### • Personal Property:

- Assessment: All activities related to the valuation of business property, aircraft, and other miscellaneous taxable personal property.
- Audit: This subprogram includes all activities required in auditing businesses operating in Sacramento County at the location of their financial records, which in many cases are located out of Sacramento County and California.
- Property Tax Exemption: The processing of all homeowner, church, and other types of tax exemptions.
- Customer Service: This program provides responses to verbal (telephone and in person) and written inquiries from customers for assistance.
- Administration: This includes department administration, personnel, fiscal, and assessment standards activities.

|                                                                | 200                     | 1-02 PROGRA     | M INFORMA      | ATION              |           |           |                   |           |
|----------------------------------------------------------------|-------------------------|-----------------|----------------|--------------------|-----------|-----------|-------------------|-----------|
| Program Number and Title                                       | Program Description     |                 | Appropriations | Reimburse-<br>ment | Revenues  | Carryover | Net<br>Allocation | Positions |
| 3610000 Assessor                                               |                         |                 |                |                    |           |           |                   |           |
|                                                                | <b>PROGRAM TYPE:</b>    | MANDATED        | (ABSOLUTE)     |                    |           |           |                   |           |
| <b>001</b> <i>Real Property</i> Assessment of real property in | Sacramento County       |                 | 11,650,685     | 1,777,976          | 5,581,148 | 460,155   | 3,831,406         | 132.0     |
| 002 Personal Property<br>Assessment of personal property       | ty in Sacramento County |                 | 2,824,409      | 431,024            | 1,062,097 | 111,553   | 1,219,735         | 32.0      |
| MANDA                                                          | ATED (ABSOLUTE)         | <u>Subtotal</u> | 14,475,094     | 2,209,000          | 6,643,245 | 571,708   | 5,051,141         | 164.0     |
|                                                                | ·                       |                 |                |                    |           |           |                   |           |
|                                                                | BUDGET                  | UNIT TOTAL:     | 14,475,094     | 2,209,000          | 6,643,245 | 571,708   | 5,051,141         | 164.0     |