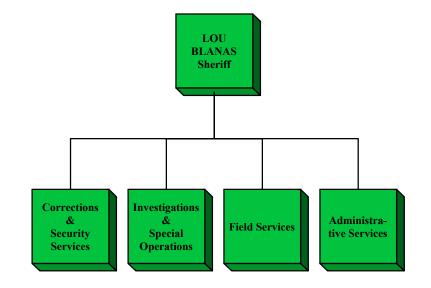

The Sheriff, Lou Blanas, is responsible for ensuring the protection of life and property, the preservation of the public peace and enforcement of the laws in the County of Sacramento. To accomplish this, the department is committed to Service with Concern.

# **Departmental Structure**