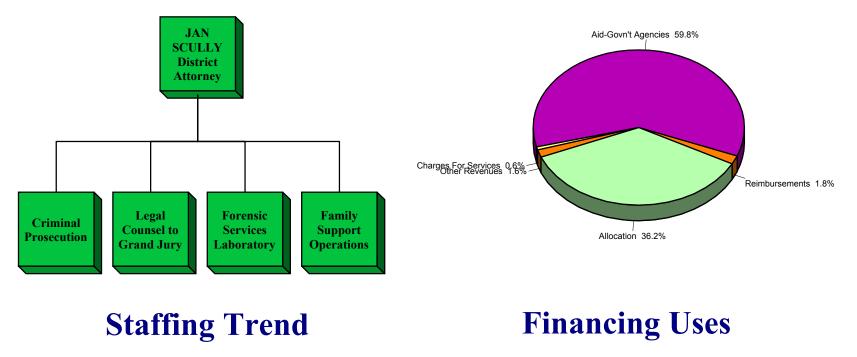

The District Attorney, Jan Scully, represents the people of Sacramento County in all criminal actions arising within the County. The District Attorney's ultimate responsibility includes the investigation, gathering of evidence, and preparation of cases with the active coordination of law enforcement agencies in the County. The District Attorney's Office also represents the interests of the people of Sacramento County in consumer and environmental protection, as well as child support matters.

# **Financing Sources**

Aid-Govn't Agencies 0.6%

Reimbursements 0.9%

Prior Yr Carryover 17.7%

Other Revenues 16.6%