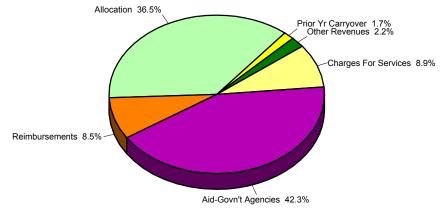

# **Financing Sources**

Aid-Govn't Agencies 0.6%

Reimbursements 0.9%

Prior Yr Carryover 17.7%

Other Revenues 16.6%