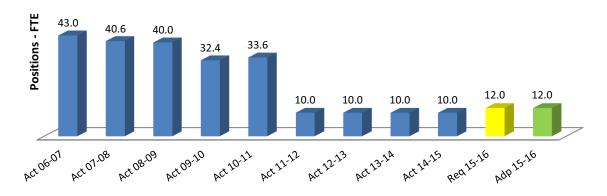

|          |           |          |
| Program Description:   | Rehabilitate           | es Criminal Justi | ce Facilitie        | s for the Sh      | neriff and Prol | oation Depa | artments |                   |           |          |           |          |
|                        |                        |                   |                     |                   |                 |             |          |                   |           |          |           |          |
| FUNDED                 | 38,288,417             | 0                 | 0                   | 0                 | 0               | 0           | 0        | 30,198,398        | 8,090,019 | 0        | 0.0       | 0        |

# **Departmental Structure CYNDI LEE, CLERK OF THE BOARD**



# **Staffing Trend**





|                    | Summar            | у                 |                    |                      |                                                      |
|--------------------|-------------------|-------------------|--------------------|----------------------|------------------------------------------------------|
| Classification     | 2013-14<br>Actual | 2014-15<br>Actual | 2014-15<br>Adopted | 2015-16<br>Recommend | 2015-16<br>Adopted by<br>the Board of<br>Supervisors |
| 1                  | 2                 | 3                 | 4                  | 5                    | 6                                                    |
| Total Requirements | 1,239,911         | 1,324,014         | 1,388,764          | 1,624,411            | 1,624,411