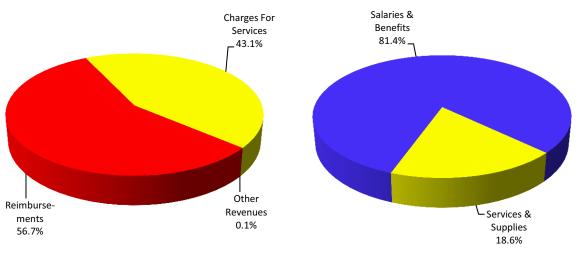

### **I**NTRODUCTION

Internal Services departments provide support and operational services to other departments within the County.