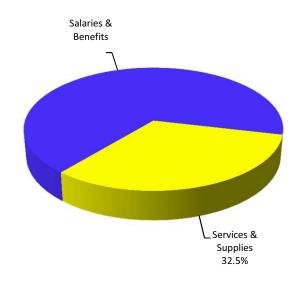

|      |                   |           |          |           |          |
| Program Description:   | Sacramento County is self-i   | insured for         | all Liability     | y Insurance cl  | aims.      |      |                   |           |          |           |          |
|                        |                               |                     |                   |                 |            |      |                   |           |          |           |          |
| FUNDED                 | 19,882,676 0                  | 0                   | 0                 | 0               | 0          | 0    | 19,882,676        | 0         | 0        | 0.0       | 0        |

# **DEPARTMENTAL STRUCTURE**



**Staffing Trend** 



# **Financing Sources**



# **Financing Uses**



|   |                    | Summai            | у                 |                    |                      |                                                      |
|---|--------------------|-------------------|-------------------|--------------------|----------------------|------------------------------------------------------|
|   | Classification     | 2013-14<br>Actual | 2014-15<br>Actual | 2014-15<br>Adopted | 2015-16<br>Recommend | 2015-16<br>Adopted by<br>the Board of<br>Supervisors |
| l | 1                  | 2                 | 3                 | 4                  | 5                    | 6                                                    |
| • | Total Requirements | 100               | 15                | -                  | -                    | -