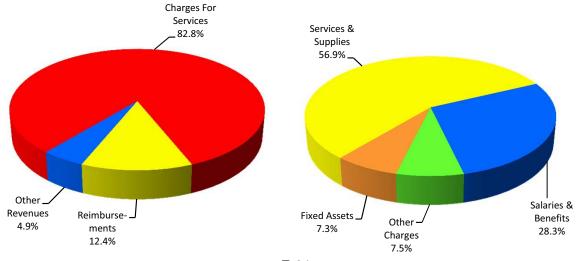

tain livable and attractive neighborhoods and communities

**Program Description:** This Special Revenue fund (County Code Section 16.140) provides financing for the implementation and operation of Accela

Automation E-Government System (automated permitting system). A fee is attached to each case processed in Accela and deposited

directly into this fund.

**FUNDED** 1,424,460 0 0 0 0 0 1,037,900 0 386,560 **0** 0.0 0

# GENERAL SERVICES/CAPITAL OUTLAY 7000000/2070000/ 7080000

# **DEPARTMENTAL STRUCTURE**

MICHAEL MORSE, Director

**DIRECTOR** 

Administration & Support Services

Fleet Services & Parking Enterprise

Contracts & Purchasing Services

Maintenance
Operation &
Security of County
Owned & Leased
Facilities

# **Staffing Trend**



# **Financing Sources**

# **Financing Uses**



|                    |                   | Summar            | у                  |                        |                                                      |
|--------------------|-------------------|-------------------|--------------------|------------------------|------------------------------------------------------|
| Classification     | 2013-14<br>Actual | 2014-15<br>Actual | 2014-15<br>Adopted | 2015-16<br>Recommended | 2015-16<br>Adopted by the<br>Board of<br>Supervisors |
| 1                  | 2                 | 3                 | 4                  | 5                      | 6                                                    |
| Total Requirements | 148,429,986       | 150,977,313       | 177,073,400        | 188,453,283            | 188,453,283