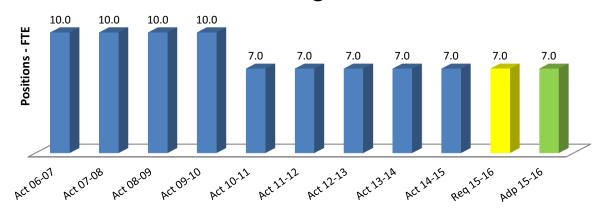

|           |           |           |          |
| Program Description:   | Testing    | g & v       | rerification of co | onstruction i       | materials &       | processes us    | ed in constr | uction o  | f public imp      | rovements |           |           |          |
|                        |            |             |                    |                     |                   |                 |              |           |                   |           |           |           |          |
| FUNDED                 | 194,528,08 | 19          | 24,850,083         | 0                   | 0                 | 0               | 0            | 0         | 164,077,291       | 0         | 5,600,715 | 508.0     | 220      |

# **DEPARTMENTAL STRUCTURE**



# **Staffing Trend**



# **Financing Sources**

# **Financing Uses**



|                    | Summa             | ry                |                    |                      |                                                      |
|--------------------|-------------------|-------------------|--------------------|----------------------|------------------------------------------------------|
| Classification     | 2013-14<br>Actual | 2014-15<br>Actual | 2014-15<br>Adopted | 2015-16<br>Recommend | 2015-16<br>Adopted by<br>the Board of<br>Supervisors |
| 1                  | 2                 | 3                 | 4                  | 5                    | 6                                                    |
| Total Requirements | 2,076,007         | 2,420,697         | 4,105,149          | 4,435,703