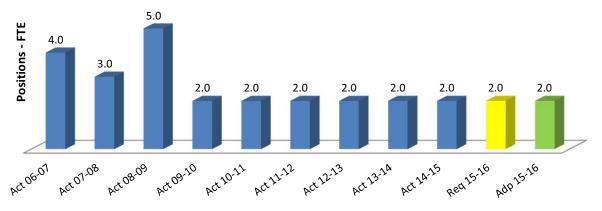

|                   |                 |            |      |                   |           |          |           |          |
| Program Description:   | Sacramento County is self-i   | insured for         | all Liability     | y Insurance cl  | aims.      |      |                   |           |          |           |          |
|                        |                               |                     |                   |                 |            |      |                   |           |          |           |          |
| FUNDED                 | 19,882,676 0                  | 0                   | 0                 | 0               | 0          | 0    | 19,882,676        | 0         | 0        | 0.0       | 0        |

# **DEPARTMENTAL STRUCTURE**



**Staffing Trend** 



# **Financing Sources**



# **Financing Uses**



|   |                    | Summai            | у                 |                    |                      |                                                      |
|---|--------------------|-------------------|-------------------|--------------------|----------------------|------------------------------------------------------|
|   | Classification     | 2013-14<br>Actual | 2014-15<br>Actual | 2014-15<br>Adopted | 2015-16<br>Recommend | 2015-16<br>Adopted by<br>the Board of<br>Supervisors |
| l | 1                  | 2                 | 3                 | 4                  | 5                    | 6                                                    |
| • | Total Requirements | 100               | 15                | -