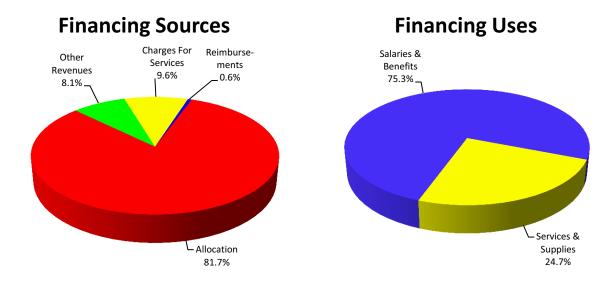

|          |           |          |
| Program Description:   | Rehabilitate           | es Criminal Justi | ce Facilitie        | s for the Sh      | neriff and Prol | oation Depa | artments |                   |           |          |           |          |
|                        |                        |                   |                     |                   |                 |             |          |                   |           |          |           |          |
| FUNDED                 | 38,288,417             | 0                 | 0                   | 0                 | 0               | 0           | 0        | 30,198,398        | 8,090,019 | 0        | 0.0       | 0        |

# **Departmental Structure CYNDI LEE, CLERK OF THE BOARD**



# **Staffing Trend**





|                    | Summar            | у                 |                    |                      |                                                      |
|--------------------|-------------------|-------------------|--------------------|----------------------|------------------------------------------------------|
| Classification     | 2013-14<br>Actual | 2014-15<br>Actual | 2014-15<br>Adopted | 2015-16<br>Recommend | 2015-16<br>Adopted by<br>the Board of<br>Supervisors |
| 1                  | 2                 | 3                 | 4                  | 5                    | 6                                                    |
| Total Requirements | 1,239,911         | 1,324,014         | 1,388,764          | 1,624,411            | 1,624,411