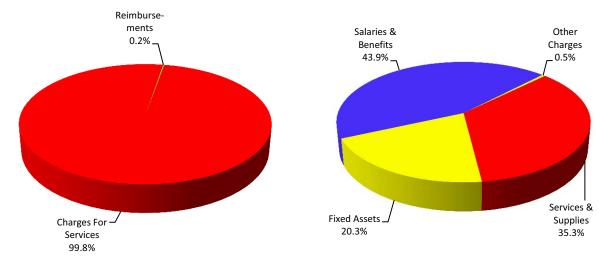

|                            |                         |                             |                              |             |                     |         |
|                                    | 4 Sustainable IS Internal Sup Publishes and main meetings, legal noti                                             | pport<br>tains records for C                                       | ounty Planni                                | -                                                 |                            |                         | -                           |                              | 2 hours pr  | ior to the          | Board   |

# **DEPARTMENTAL STRUCTURE**

**DONNA ALLRED, County Clerk/Recorder** 



# **Staffing Trend**



# **Financing Sources**

# **Financing Uses**



| Classification     | 2013-14<br>Actual | 2014-15<br>Actual | 2014-15<br>Adopted | 2015-16<br>Recommend | 2015-16<br>Adopted by<br>the Board of<br>Supervisors |
|--------------------|-------------------|-------------------|--------------------|----------------------|------------------------------------------------------|
| 1                  | 2                 | 3                 | 4                  | 5                    | 6                                                    |
| Total Requirements | 9,388,718         | 8,413,017         | 11,744,632         | 13,125,775           | 13,125,775                                           |
| Total Financing    | 9,411,429         | 8,388,013         | 11,719,626         | 13,125,775           | 13,125,77