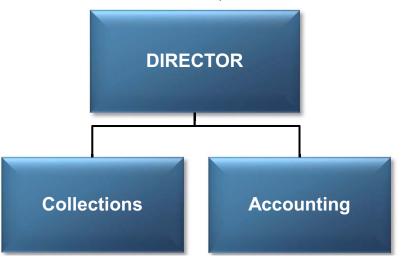

**Revenue Recovery** — Primary responsibility is to collect both current and delinquent accounts receivable. To accomplish this, the Department: Performs financial evaluations; determines client's ability to pay, and adjusts certain types of charges; establishes a payment schedule, when appropriate; creates an account for each client; sends out monthly bills; and initiates follow-up procedures if payments are not made.