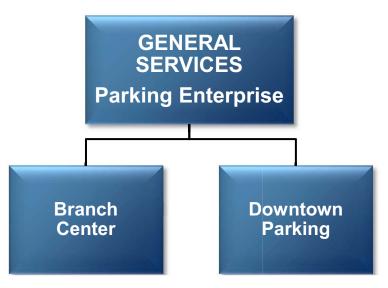

**General Services** — Is comprised of the following programs: Administrative Services, Contract and Purchasing Services; Energy Management, Support Services (Printing and Scanning, U.S. Mail/Inter-Office Messenger, Central Stores, Warehousing, and Surplus Property Program); Security Services; Facility Planning and Management, Fleet Services (Light and Heavy Equipment); Facilities Maintenance and Operations Districts; Parking Enterprise; Real Estate and Capital Construction Fund.