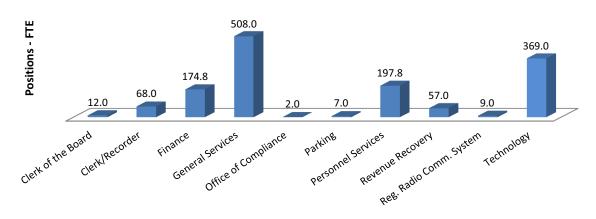

F-59        |
| GENERAL SERVICES/CAPITAL OUTLAY      | 7000000/2070000/7080000   | F-61        |
| PARKING ENTERPRISE                   | 7990000                   | F-77        |
| LIABILITY/PROPERTY INSURANCE         | 3910000                   | F-82        |
| OFFICE OF COMPLIANCE                 | 5740000                   | F-86        |
| OFFICE OF INSPECTOR GENERAL          | 5780000                   | F-90        |
| PERSONNEL SERVICES                   | 6050000                   | F-92        |
| UNEMPLOYMENT INSURANCE               | 3930000                   | F-103       |
| WORKERS' COMPENSATION INSURANCE      | 3900000                   | F-107       |

# **INTRODUCTION**

# SERVICES STRUCTURE

**DAVID VILLANUEVA, Chief Deputy County Executive** 



# **Staffing Trend**





### **I**NTRODUCTION

Internal Services departments provide support and operational services to other departments within the County.

### **Internal Services departments include:**

**Clerk of the Board** — The Clerk of the Board's Office provides clerical and administrative services for the Board of Supervisor's meetings along with the Assessment Appeals Boards, the Planning Commission, and other boards and commissions.

**County Clerk/Recorder** — Is comprised of the following programs: Serves as custodian of legal records; files Statements of Economic Interest and Environmental Impact Statements; records real property documents for the County; issues and registers marriage licenses, notaries public, vital statistics and other public documents. County Clerk Recorder also manages the