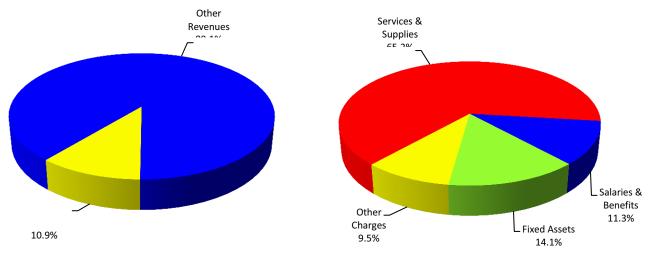

### **I**NTRODUCTION

Internal Services departments provide support and operational services to other departments within the County.