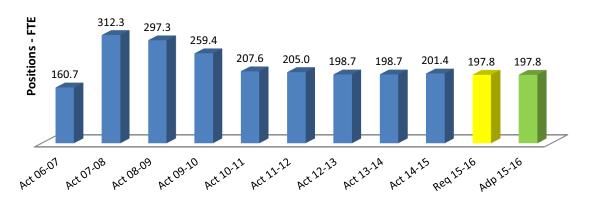

-16 PROGRAM INFORMATION

BU: 5780000 Office of Inspector General

Appropriations Reimbursements Federal State Realignment Pro 172 Fees Other Carryover Net Cost Positions Vehicles

**FUNDED** 

Program No. and Title: 1 Office of Inspector General

100,230 0 0 0 0 0 0 0 0 100,230 0.0

Program Type: Discretionary

Countywide Priority: 2 -- Discretionary Law-Enforcement

Strategic Objective: IS -- Internal Support

Program Description: The Office of Inspector General independently monitors defined areas of interest, analyzing trends and recommending ways to

strengthen and improve law enforcement services and the citizen complaint and investigations processes.

**FUNDED** 100,230 0 0 0 0 0 0 0 0 100,230 0.0 0

## **DEPARTMENTAL STRUCTURE**

**DAVID DEVINE, Director** 



# **Staffing Trend**





# **Financing Uses**



| Summary            |                   |                   |                    |                      |                                                      |  |  |  |  |  |
|--------------------|-------------------|-------------------|--------------------|----------------------|------------------------------------------------------|--|--|--|--|--|
| Classification     | 2013-14<br>Actual | 2014-15<br>Actual | 2014-15<br>Adopted | 2015-16<br>Recommend | 2015-16<br>Adopted by<br>the Board of<br>Supervisors |  |  |  |  |  |
| 1                  | 2                 | 3                 | 4                  | 5                    | 6                                                    |  |  |  |  |  |
| Total Requirements | 13,868,812        | 11,316,275        | 1