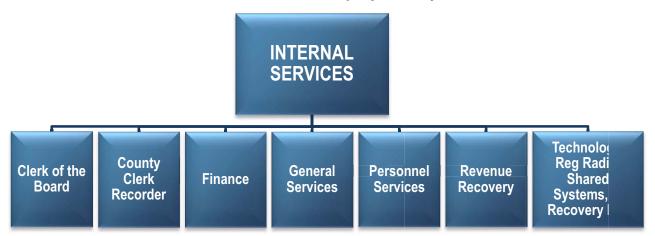

### **I**NTRODUCTION

Internal Services departments provide support and operational services to other departments within the County.

### **Internal Services departments include:**

**Clerk of the Board** — The Clerk of the Board's Office provides clerical and administrative services for the Board of Supervisor's meetings along with the Assessment Appeals Boards, the Planning Commission, and other boards and commissions.

**County Clerk/Recorder** — Is comprised of the following programs: Serves as custodian of legal records; files Statements of Economic Interest and Environmental Impact Statements; records real property documents for the County; issues and registers marriage licenses, notaries public, vital statistics and other public documents. County Clerk Recorder also manages the Office of Compliance:

**Department of Technology** — The Department of Technology (DTech) is a central information technology and telecommunications provider for Sacramento County. DTech delivers a broad range of shared countywide information technology services to employees, departments and regional partners, and also develops customized solutions for specific departmental business applications. Dtech is also comprised of the following:

**Technology Cost Recovery Fee** — Fund provides financing to pay for the implementation and operation of the web-based Automation E-Government Permitting System, also known as ACCELA.

**Finance** — This Department's specialized programs are organized within the following Divisions: Auditor-Controller is comprised of the following programs: General Accounting Services; Accounting Reporting and Control; Systems Control and Reconciliations; Central Support Services; Payroll Services; Audit Services; Payment Services; Other Accounting Services; Central Accounting Systems; Tax Accounting Services. Tax Collection and Licensing is comprised of the following programs: processes property tax collection and business licenses; issues and monitors fictitious business name statements. Treasury and Investments is comprised of the following programs: Pooled Investments; Fiscal Agent Services; and 1911 Act Bonds; Reclamation Districts.

**General Services** — Is comprised of the following programs: Administrative Services, Contract and Purchasing Services; Energy Management, Support Services (Printing and Scanning, U.S. Mail/Inter-Office Messenger, Central Stores, Warehousing, and Surplus Property Program); Security Services; Facility Planning and Management, Fleet Services (Light and Heavy Equipment); Facilities Maintenance and Operations Districts; Parking Enterprise; Real Estate and Capital Construction Fund.

# **INTRODUCTION**

**Personnel Services** — Is comprised of the following programs: Deferred Compensation; Dental Insurance; Disability Compliance; Employee Benefits; Employee Health; Equal Employment; Liability/Property Insurance; Personnel Records; Department Services; Personnel/Payroll Training and Support; Safety Services; Selection & Classification; Training and Development; Training; Unemployment Insurance; and Workers' Compensation.

**Revenue Recovery** — Primary responsibility is to collect both current and delinquent accounts receivable. To accomplish this, the Department: Performs financial evaluations; determines client's ability to pay, and adjusts certain types of charges; establishes a payment schedule, when appropriate; creates an account for each client; sends out monthly bills; and initiates follow-up procedures if payments are not made.