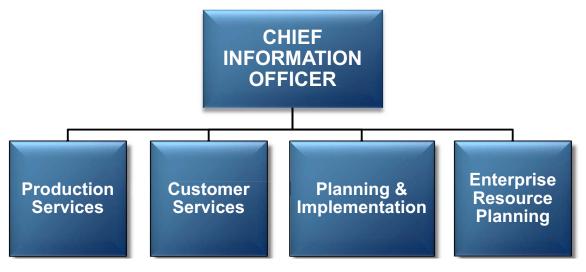

**Department of Technology** — The Department of Technology (DTech) is a central information technology and telecommunications provider for Sacramento County. DTech delivers a broad range of shared countywide information technology services to employees, departments and regional partners, and also develops customized solutions for specific departmental business applications. Dtech is also comprised of the following: