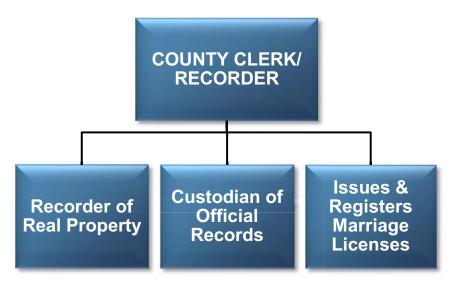

**County Clerk/Recorder** — Is comprised of the following programs: Serves as custodian of legal records; files Statements of Economic Interest and Environmental Impact Statements; records real property documents for the County; issues and registers marriage licenses, notaries public, vital statistics and other public documents. County Clerk Recorder also manages the Office of Compliance: