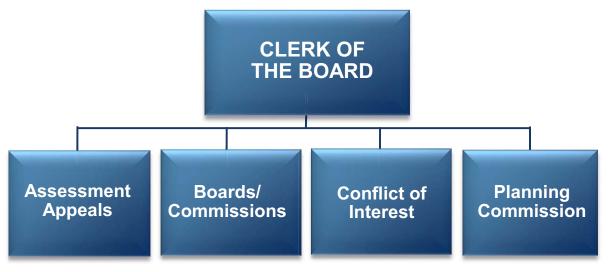

### **Internal Services departments include:**

**Clerk of the Board** — The Clerk of the Board's Office provides clerical and administrative services for the Board of Supervisor's meetings along with the Assessment Appeals Boards, the Planning Commission, and other boards and commissions.