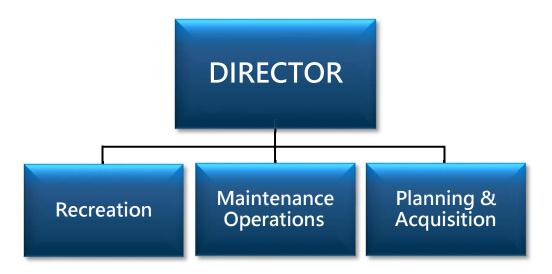

|          |                   |                 |          |        |         |       |
| Program Type:          | Discreti   | onary              |                     |                   |               |            |          |                   |                 |          |        |         |       |

Strategic Objective: C1 -- Develop and sustain livable and attractive neighborhoods and communities 3.0 FTE net increase in positions to help right-size and implement goals of organization. Addition of 3.0 FTE Senior Recreation

Coordinator positions and 1.0 FTE Senior Park Maintenance Supervisor position and deletion of 1.0 FTE Senior Account Clerk position.

#### GROWTH REQUEST RECOMMENDED (APPROVED IN JUNE) 241,356 0 241,356 3.0

# DEPARTMENTAL STRUCTURE JEFF LEATHERMAN, DIRECTOR







| Summary            |                   |                   |                    |                      |                                                      |  |  |  |  |  |  |  |
|--------------------|-------------------|-------------------|--------------------|----------------------|------------------------------------------------------|--|--|--|--|--|--|--|
| Classification     | 2015-16<br>Actual | 2016-17<br>Actual | 2016-17<br>Adopted | 2017-18<br>Recommend | 2017-18<br>Adopted by<br>the Board of<br>Supervisors |  |  |  |  |  |  |  |
| 1                  | 2                 | 3                 | 4                  | 5                    | 6                                                    |  |  |  |  |  |  |  |
| Total Requirements | 11,655,977        | 12,027,365        |