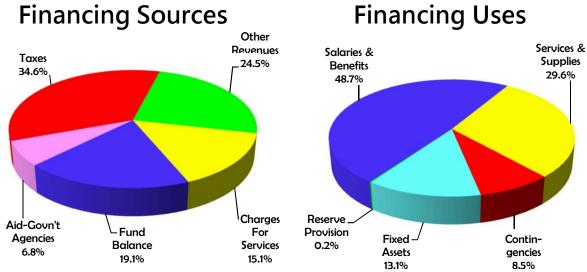

# **Financing Sources**

# **Financing Uses**

| F      | Budget      | Days autor a reta / Days days & Ularita                  | Da mulmama anta | Financian    | Nat Cast     | D141      |
|--------|-------------|----------------------------------------------------------|-----------------|--------------|--------------|-----------|
| Fund   | Unit No.    | Departments/Budget Units                                 | Requirements    | Financing    | Net Cost     | Positions |
| 001A   | 3210000     | Agricultural Commission/Wts. & Measures                  | \$4,767,350     | \$3,379,456  | \$1,387,894  | 26.0      |
| 001A   | 3220000     | Animal Care & Regulation                                 | \$11,493,501    | \$1,852,833  | \$9,640,668  | 55.0      |
| 001A   | 6400000     | Regional Parks                                           | 15,029,809      | 6,926,025    | 8,103,784    | 83.0      |
| 001A   | 3260000     | Wildlife Services                                        | 85,905          | 24,296       | 61,609       | 0.0       |
|        |             | GENERAL FUND TOTAL                                       | \$31,376,565    | \$12,182,610 | \$19,193,955 | 164.0     |
| 002A   | 6460000     | Fish and Game                                            | 25,000          | 25,000       | 0            | 0.0       |
| 006A   | 6570000     | Park Construction                                        | 1,519,266       | 1,519,266    | 0            | 0.0       |
| 018A   | 6470000     | Golf                                                     | 7,540,068       | 7,540,068    | 0            | 6.0       |
|        |             | TOTAL                                                    | \$9,084,334     | \$9,084,334  | \$0          | 6.        |
| Depend | lent Specia | l Districts                                              |                 |              |              |           |
| 336A   | 9336100     | Mission Oaks Recreation & Park District                  | \$4,169,456     | \$4,169,456  | \$0          | 21.       |
| 336B   | 9336001     | Mission Oaks Maintenance/Improvement District            | 3,829,774       | 3,829,774    | 0            | 0.        |
| 337A   | 9337000     | Carmichael Recreation & Park District                    | 5,477,870       | 5,477,870    | 0            | 17.       |
| 337B   | 9337100     | Carmichael RPD Assessment District                       | 779,291         | 779,291      | 0            | 0.        |
| 338A   | 9338000     | Sunrise Recreation & Park District                       | 10,885,435      | 10,885,435   | 0            | 22.       |
| 338B   | 9338001     | Sunrise Park Maintenance/Improvement District (Antelope) | 650,418         | 650,418      | 0            | 0.        |
| 338F   | 9338006     | Foothill Park                                            | 598,190         | 598,190      | 0            | 0.        |
| 351A   | 3516494     | Del Norte Oaks Park District                             | 7,757           | 7,757        | 0            | 0.        |
| 560A   | 6491000     | County Service Area No. 4B (Wilton-Cosumnes)             | 17,203          | 17,203       | 0            | 0.        |
| 561A   | 6492000     | County Service Area No. 4C (Delta)                       | 45,561          | 45,561       | 0            | 0.        |
| 562A   | 6493000     | County Service Area No. 4D (Herald)                      | 11,095          | 11,095       | 0            | 0.        |
| 563A   | 6494000     | County Parks CFD 2006-1                                  | 20,049          | 20,049       | 0            | 0.0       |
|        |             | TOTAL                                                    | \$26,492,099    | \$26,492,099 | \$0          | 60.       |
|        |             | GRAND TOTAL                                              | \$66,952,998    | \$47,759,043 | \$19,193,955 | 230.      |