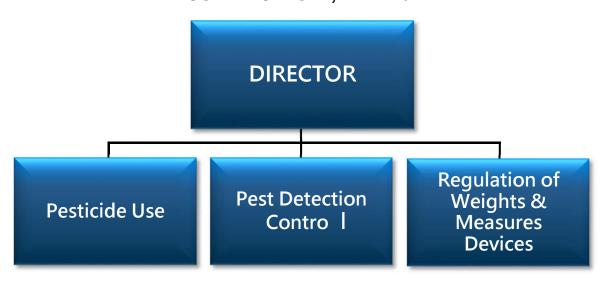

#### PROGRAM DESCRIPTION:

- The Agricultural Commissioner provides a variety of services and regulatory programs required by state law throughout Sacramento County including plant quarantine and pest exclusion, pest detection, pest management, and pesticide use enforcement.
- The Sealer of Weights and Measures is responsible for the state mandated regulation of commercial weighing and measuring devices such as grocery scales, gas pumps, and truck scales, as well as assuring that full measure is provided in all packaged goods and that automatic checkout devices provide correct pricing information.

## Agricultural Programs

- **Pesticide Use Enforcement** To provide protection to the public, pesticide handlers, farmworkers and the environment, while allowing California Environmental Protection Agency registered pesticide products to be used in agricultural and non-agricultural situations in compliance with pesticide laws and regulations.
- Pest Detection To develop and maintain a pest detection program, which provides early warning of infestations of exotic pests detrimental to agriculture or the environment.
- **Pest Exclusion** To protect Sacramento County, California agriculture and the environment from invasive pests through the inspection of incoming shipments and conveyances that might harbor plant or animal pests.
- **General Agriculture** To ensure that service levels in each program are effective in meeting the needs of Sacramento County growers, processors, and residents. (Glassy Winged Sharpshooter [GWSS]; Crop Statistics; Nursery Inspection; Pest Management; Commodity Regulation).

# Weights and Measures Programs:

- **Device Inspections** To prove the accuracy and correctness of commercial weighing, measuring and price scanning devices to ensure equity in the marketplace for all businesses and their customers. Inspection of all other commercial devices on an approved schedule.
- Quantity Control Inspections To enforce the Fair Packaging and Labeling Act in an
  effort to verify that packaged goods contain full measure as described on the product
  label and to ensure fair competition among packagers and fair value to the consumer.
- **Petroleum Inspections** To ensure that posted advertising medium at gas stations is accurate and appropriate.
- Weighmaster Inspections To ensure that when value of a product is based on weight determined in the absence of the buyer or seller, that the weight is accurately stated on a certificate issued by the weighmaster.