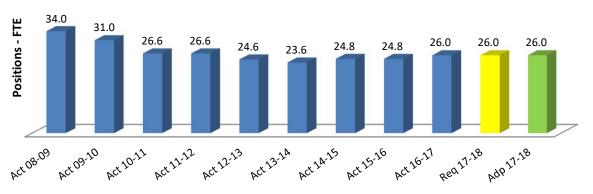

# AGRICULTURAL COMMISSIONER-SEALER OF WEIGHTS AND MEASURES

|                    | Summai            | ry                |                    |                      |                                                      |
|--------------------|-------------------|-------------------|--------------------|----------------------|------------------------------------------------------|
| Classification     | 2015-16<br>Actual | 2016-17<br>Actual | 2016-17<br>Adopted | 2017-18<br>Recommend | 2017-18<br>Adopted by<br>the Board of<br>Supervisors |
| 1                  | 2                 | 3                 | 4                  | 5                    | 6                                                    |
| Total Requirements | 4,174,239         | 4,349,796         | 4,641,933          | 4,767,350            | 4,767,350                                            |
| Total Financing    | 3,251,256         | 3,317,985         | 3,181,017          | 3,379,456            | 3,379,456                                            |
| Net Cost           | 922,983           | 1,031,811         | 1,460,916          | 1,387,894            | 1,387,894                                            |
| Positions          | 24.8              | 26.0              | 26.0               | 26.0                 | 26.0                                                 |