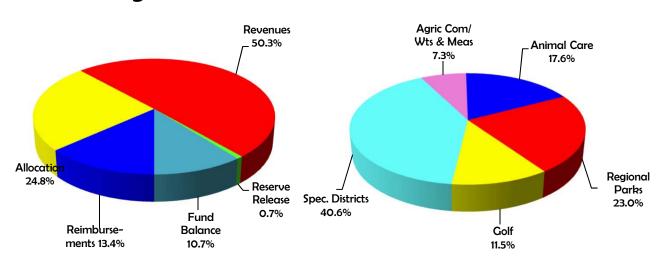

| F      | Budget      | Days autor a reta / Days days & Ularita                  | Da mulmama anta | Financian    | Nat Cast     | D141      |
|--------|-------------|----------------------------------------------------------|-----------------|--------------|--------------|-----------|
| Fund   | Unit No.    | Departments/Budget Units                                 | Requirements    | Financing    | Net Cost     | Positions |
| 001A   | 3210000     | Agricultural Commission/Wts. & Measures                  | \$4,767,350     | \$3,379,456  | \$1,387,894  | 26.0      |
| 001A   | 3220000     | Animal Care & Regulation                                 | \$11,493,501    | \$1,852,833  | \$9,640,668  | 55.0      |
| 001A   | 6400000     | Regional Parks                                           | 15,029,809      | 6,926,025    | 8,103,784    | 83.0      |
| 001A   | 3260000     | Wildlife Services                                        | 85,905          | 24,296       | 61,609       | 0.0       |
|        |             | GENERAL FUND TOTAL                                       | \$31,376,565    | \$12,182,610 | \$19,193,955 | 164.0     |
| 002A   | 6460000     | Fish and Game                                            | 25,000          | 25,000       | 0            | 0.0       |
| 006A   | 6570000     | Park Construction                                        | 1,519,266       | 1,519,266    | 0            | 0.0       |
| 018A   | 6470000     | Golf                                                     | 7,540,068       | 7,540,068    | 0            | 6.0       |
|        |             | TOTAL                                                    | \$9,084,334     | \$9,084,334  | \$0          | 6.        |
| Depend | lent Specia | l Districts                                              |                 |              |              |           |
| 336A   | 9336100     | Mission Oaks Recreation & Park District                  | \$4,169,456     | \$4,169,456  | \$0          | 21.       |
| 336B   | 9336001     | Mission Oaks Maintenance/Improvement District            | 3,829,774       | 3,829,774    | 0            | 0.        |
| 337A   | 9337000     | Carmichael Recreation & Park District                    | 5,477,870       | 5,477,870    | 0            | 17.       |
| 337B   | 9337100     | Carmichael RPD Assessment District                       | 779,291         | 779,291      | 0            | 0.        |
| 338A   | 9338000     | Sunrise Recreation & Park District                       | 10,885,435      | 10,885,435   | 0            | 22.       |
| 338B   | 9338001     | Sunrise Park Maintenance/Improvement District (Antelope) | 650,418         | 650,418      | 0            | 0.        |
| 338F   | 9338006     | Foothill Park                                            | 598,190         | 598,190      | 0            | 0.        |
| 351A   | 3516494     | Del Norte Oaks Park District                             | 7,757           | 7,757        | 0            | 0.        |
| 560A   | 6491000     | County Service Area No. 4B (Wilton-Cosumnes)             | 17,203          | 17,203       | 0            | 0.        |
| 561A   | 6492000     | County Service Area No. 4C (Delta)                       | 45,561          | 45,561       | 0            | 0.        |
| 562A   | 6493000     | County Service Area No. 4D (Herald)                      | 11,095          | 11,095       | 0            | 0.        |
| 563A   | 6494000     | County Parks CFD 2006-1                                  | 20,049          | 20,049       | 0            | 0.0       |
|        |             | TOTAL                                                    | \$26,492,099    | \$26,492,099 | \$0          | 60.       |
|        |             | GRAND TOTAL                                              | \$66,952,998    | \$47,759,043 | \$19,193,955 | 230.      |