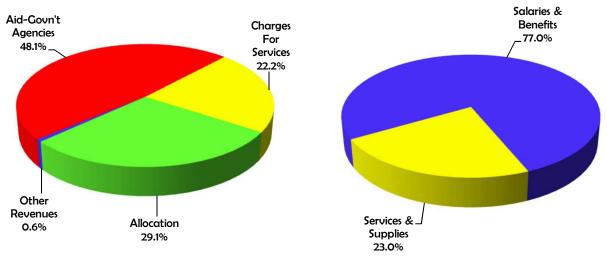

# FISCAL YEAR 2017-18 BUDGET RECOMMENDED FOR ADOPTION:

|                                                   | <br>PROVED RECOMMEN  O - Agricultural Comm- | <br>                                         |          |    |
|---------------------------------------------------|---------------------------------------------|----------------------------------------------|----------|----|
| Detail by Revenue Category and Expenditure Object | Approved<br>Recommended<br>Budget 2017-18   | Recommended For<br>Adopted Budget<br>2017-18 | Variance |    |
| Intergovernmental Revenues                        | \$<br>2,292,113                             | \$<br>2,292,113 \$                           |          |    |
| Charges for Services                              | 1,056,593                                   | 1,056,593                                    |          |    |
| Miscellaneous Revenues                            | 30,750                                      | 30,750                                       |          |    |
| Total Revenue                                     | \$<br>3,379,456                             | \$<br>3,379,456 \$                           |          |    |
| Salaries & Benefits                               | \$<br>3,672,547                             | \$<br>3,672,547 \$                           |          |    |
| Services & Supplies                               | 920,675                                     | 920,675                                      |          |    |
| Expenditure Transfer & Reimbursement              | 174,128                                     | 174,128                                      |          |    |
| Total Expenditures/Appropriations                 | \$<br>4,767,350                             | \$<br>4,767,350 \$                           |          |    |
| Net Cost                                          | \$<br>1,387,894                             | \$<br>1,387,894 \$                           |          |    |
| Positions                                         | 26.0                                        | 26.0                                         |          | 0. |

Function PUBLIC PROTECTION
Activity Protection / Inspection
Fund 001A - GENERAL

| Detail by Revenue Category and Expenditure Object | 2015-16<br>Actual | 2016-17<br>Actual | 2016-17<br>Adopted | 2017-18<br>Recommended | 2017-18<br>Adopted by<br>the Board of<br>Supervisors |
|---------------------------------------------------|-------------------|-------------------|--------------------|------------------------|------------------------------------------------------|
| 1                                                 | 2                 | 3                 | 4                  | 5                      | 6                                                    |
| Intergovernmental Revenues                        | \$<br>2,149,276   | \$ 2,231,201      | \$<br>2,096,153    | \$ 2,292,113           | \$ 2,292,113                                         |
| Charges for Services                              | 1,072,480         | 1,060,184         | 1,054,664          | 1,056,593              | 1,056,593                                            |
| Miscellaneous Revenues                            | 29,500            | 26,600            | 30,200             | 30,750                 | 30,750                                               |
| Total Revenue                                     | \$<br>3,251,256   | \$ 3,317,985      | \$<br>3,181,017    | \$ 3,379,456           | \$ 3,379,456                                         |
| Salaries & Benefits                               | \$<br>3,131,811   | \$ 3,345,202      | \$<br>3,645,972    | \$ 3,672,547           | \$ 3,672,547                                         |
| Services & Supplies                               | 949,866           | 926,500           | 908,970            | 920,675                | 920,675                                              |
| Other Charges                                     | 31,850            | -                 | -                  | -                      | -                                                    |
| Intrafund Charges                                 | 60,712            | 78,094            | 86,991             | 174,128                | 174,128                                              |
| Total Expenditures/Appropriations                 | \$<br>4,174,239   | \$ 4,349,796      | \$<br>4,641,933    | \$ 4,767,350           | \$ 4,767,350                                         |
| Net Cost                                          | \$<br>922,983     | \$ 1,031,811      | \$<br>1,460,916    | \$ 1,387,894           | \$ 1,387,894                                         |
| Positions                                         | 24.8              | 26.0              | 26.0               | 26.0                   | 26.0                                                 |