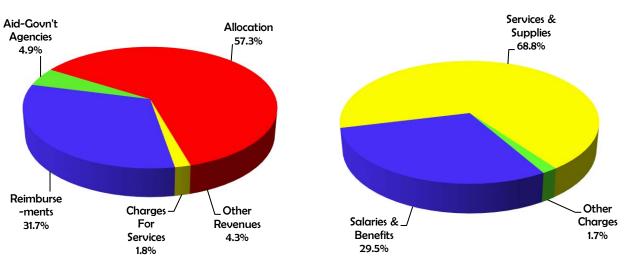

# **Financing Sources**

# **Financing Uses**

| F      | Budget      | Days autor a reta / Days days & Ularita                  | Da mulmama anta | Financian    | Nat Cast     | D141      |
|--------|-------------|----------------------------------------------------------|-----------------|--------------|--------------|-----------|
| Fund   | Unit No.    | Departments/Budget Units                                 | Requirements    | Financing    | Net Cost     | Positions |
| 001A   | 3210000     | Agricultural Commission/Wts. & Measures                  | \$4,767,350     | \$3,379,456  | \$1,387,894  | 26.0      |
| 001A   | 3220000     | Animal Care & Regulation                                 | \$11,493,501    | \$1,852,833  | \$9,640,668  | 55.0      |
| 001A   | 6400000     | Regional Parks                                           | 15,029,809      | 6,926,025    | 8,103,784    | 83.0      |
| 001A   | 3260000     | Wildlife Services                                        | 85,905          | 24,296       | 61,609       | 0.0       |
|        |             | GENERAL FUND TOTAL                                       | \$31,376,565    | \$12,182,610 | \$19,193,955 | 164.0     |
| 002A   | 6460000     | Fish and Game                                            | 25,000          | 25,000       | 0            | 0.0       |
| 006A   | 6570000     | Park Construction                                        | 1,519,266       | 1,519,266    | 0            | 0.0       |
| 018A   | 6470000     | Golf                                                     | 7,540,068       | 7,540,068    | 0            | 6.0       |
|        |             | TOTAL                                                    | \$9,084,334     | \$9,084,334  | \$0          | 6.        |
| Depend | lent Specia | l Districts                                              |                 |              |              |           |
| 336A   | 9336100     | Mission Oaks Recreation & Park District                  | \$4,169,456     | \$4,169,456  | \$0          | 21.       |
| 336B   | 9336001     | Mission Oaks Maintenance/Improvement District            | 3,829,774       | 3,829,774    | 0            | 0.        |
| 337A   | 9337000     | Carmichael Recreation & Park District                    | 5,477,870       | 5,477,870    | 0            | 17.       |
| 337B   | 9337100     | Carmichael RPD Assessment District                       | 779,291         | 779,291      | 0            | 0.        |
| 338A   | 9338000     | Sunrise Recreation & Park District                       | 10,885,435      | 10,885,435   | 0            | 22.       |
| 338B   | 9338001     | Sunrise Park Maintenance/Improvement District (Antelope) | 650,418         | 650,418      | 0            | 0.        |
| 338F   | 9338006     | Foothill Park                                            | 598,190         | 598,190      | 0            | 0.        |
| 351A   | 3516494     | Del Norte Oaks Park District                             | 7,757           | 7,757        | 0            | 0.        |
| 560A   | 6491000     | County Service Area No. 4B (Wilton-Cosumnes)             | 17,203          | 17,203       | 0            | 0.        |
| 561A   | 6492000     | County Service Area No. 4C (Delta)                       | 45,561          | 45,561       | 0            | 0.        |
| 562A   | 6493000     | County Service Area No. 4D (Herald)                      | 11,095          | 11,095       | 0            | 0.        |
| 563A   | 6494000     | County Parks CFD 2006-1                                  | 20,049          | 20,049       | 0            | 0.0       |
|        |             | TOTAL                                                    | \$26,492,099    | \$26,492,099 | \$0          | 60.       |
|        |             | GRAND TOTAL                                              | \$66,952,998    | \$47,759,043 | \$19,193,955 | 230.      |