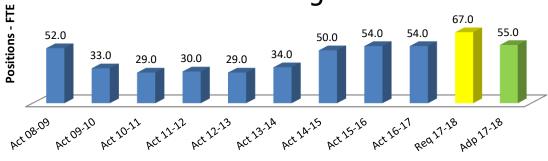

# **Financing Uses**

|                    | Summar            | у                 |                    |                      |                                                      |
|--------------------|-------------------|-------------------|--------------------|----------------------|------------------------------------------------------|
| Classification     | 2015-16<br>Actual | 2016-17<br>Actual | 2016-17<br>Adopted | 2017-18<br>Recommend | 2017-18<br>Adopted by<br>the Board of<br>Supervisors |
| 1                  | 2                 | 3                 | 4                  | 5                    | 6                                                    |
| Total Requirements | 9,153,211         | 9,139,992         | 9,945,634          | 11,302,257           | 11,493,501                                           |
| Total Financing    | 1,734,604         | 2,012,343         | 2,111,785          | 1,852,833            | 1,852,833                                            |
| Net Cost           | 7,418,607         | 7,127,649         | 7,833,849          | 9,449,424            | 9,640,668                                            |
| Positions          | 54.0              | 54.0              | 54.0               | 54.0                 | 55.0                                                 |