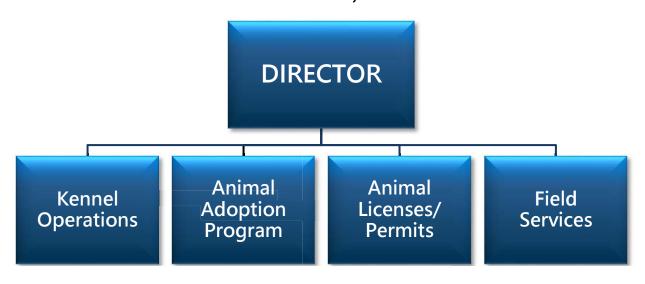

**Animal Care and Regulation** – Operates the County Animal Shelter, issues dog and cat licenses, offers animal adoption services, provides field services, conducts low-cost rabies vaccination clinics, and notifies owners of impounded licensed animals and provides for redemption by owners.