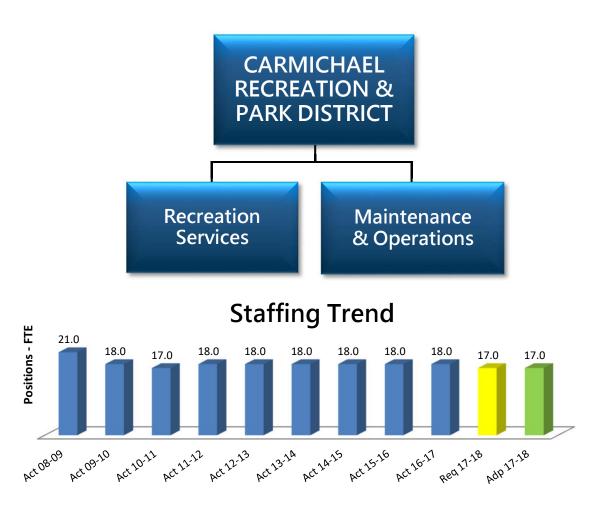

| 3                  | - \$ | -                               | \$                                                   |
| Total Expenditures/Appropriations                                | \$   | 81,821                         | \$         | - \$                                                           | 5                  | - \$ | -                               | \$                                                   |
| Net Cost                                                         | \$   | (324)                          | \$         | - \$                                                           |                    | - \$ | -                               | \$                                                   |

# **DEPARTMENTAL STRUCTURE**





# DEPENDENT PARK DISTRICTS - CARMICHAEL RECREATION AND PARK DISTRICT

| Summary            |                   |                   |                    |                      |                                                      |  |  |
|--------------------|-------------------|-------------------|--------------------|----------------------|------------------------------------------------------|--|--|
| Classification     | 2015-16<br>Actual | 2016-17<br>Actual | 2016-17<br>Adopted | 2017-18<br>Recommend | 2017-18<br>Adopted by<br>the Board of<br>Supervisors |  |  |
| 1                  | 2                 | 3                 | 4                  | 5                    | 6                                                    |  |  |
| Total Requirements | 4,074,958         | 4,509,630