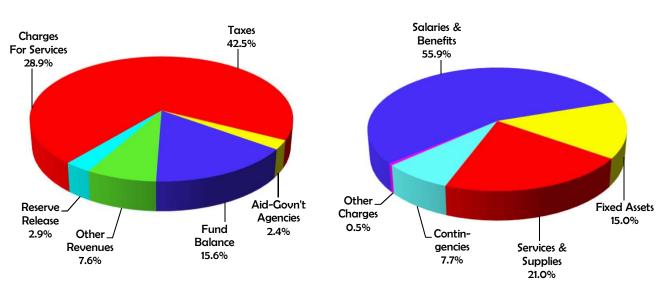

# MUNICIPAL SERVICES STRUCTURE ROBERT B. LEONARD, DEPUTY COUNTY EXECUTIVE

| F      | Budget      | Days autor a reta / Days days & Ularita                  | Da mulmama anta | Financian    | Nat Cast     | D141      |
|--------|-------------|----------------------------------------------------------|-----------------|--------------|--------------|-----------|
| Fund   | Unit No.    | Departments/Budget Units                                 | Requirements    | Financing    | Net Cost     | Positions |
| 001A   | 3210000     | Agricultural Commission/Wts. & Measures                  | \$4,767,350     | \$3,379,456  | \$1,387,894  | 26.0      |
| 001A   | 3220000     | Animal Care & Regulation                                 | \$11,493,501    | \$1,852,833  | \$9,640,668  | 55.0      |
| 001A   | 6400000     | Regional Parks                                           | 15,029,809      | 6,926,025    | 8,103,784    | 83.0      |
| 001A   | 3260000     | Wildlife Services                                        | 85,905          | 24,296       | 61,609       | 0.0       |
|        |             | GENERAL FUND TOTAL                                       | \$31,376,565    | \$12,182,610 | \$19,193,955 | 164.0     |
| 002A   | 6460000     | Fish and Game                                            | 25,000          | 25,000       | 0            | 0.0       |
| 006A   | 6570000     | Park Construction                                        | 1,519,266       | 1,519,266    | 0            | 0.0       |
| 018A   | 6470000     | Golf                                                     | 7,540,068       | 7,540,068    | 0            | 6.0       |
|        |             | TOTAL                                                    | \$9,084,334     | \$9,084,334  | \$0          | 6.        |
| Depend | lent Specia | l Districts                                              |                 |              |              |           |
| 336A   | 9336100     | Mission Oaks Recreation & Park District                  | \$4,169,456     | \$4,169,456  | \$0          | 21.       |
| 336B   | 9336001     | Mission Oaks Maintenance/Improvement District            | 3,829,774       | 3,829,774    | 0            | 0.        |
| 337A   | 9337000     | Carmichael Recreation & Park District                    | 5,477,870       | 5,477,870    | 0            | 17.       |
| 337B   | 9337100     | Carmichael RPD Assessment District                       | 779,291         | 779,291      | 0            | 0.        |
| 338A   | 9338000     | Sunrise Recreation & Park District                       | 10,885,435      | 10,885,435   | 0            | 22.       |
| 338B   | 9338001     | Sunrise Park Maintenance/Improvement District (Antelope) | 650,418         | 650,418      | 0            | 0.        |
| 338F   | 9338006     | Foothill Park                                            | 598,190         | 598,190      | 0            | 0.        |
| 351A   | 3516494     | Del Norte Oaks Park District                             | 7,757           | 7,757        | 0            | 0.        |
| 560A   | 6491000     | County Service Area No. 4B (Wilton-Cosumnes)             | 17,203          | 17,203       | 0            | 0.        |
| 561A   | 6492000     | County Service Area No. 4C (Delta)                       | 45,561          | 45,561       | 0            | 0.        |
| 562A   | 6493000     | County Service Area No. 4D (Herald)                      | 11,095          | 11,095       | 0            | 0.        |
| 563A   | 6494000     | County Parks CFD 2006-1                                  | 20,049          | 20,049       | 0            | 0.0       |
|        |             | TOTAL                                                    | \$26,492,099    | \$26,492,099 | \$0          | 60.       |
|        |             | GRAND TOTAL                                              | \$66,952,998    | \$47,759,043 | \$19,193,955 | 230.      |