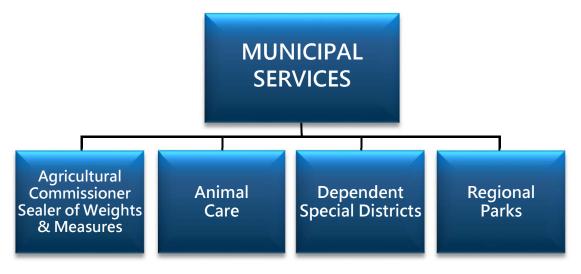

# MUNICIPAL SERVICES

# Municipal Services departments include:

Agricultural Commissioner/Sealer of Weights and Measures/Wildlife Services — This Department delivers a variety of services and regulatory programs including plant quarantine and pest exclusion, pest detection, pest management, and pesticide use enforcement. The Sealer regulates commercial weighing and measuring devices such as grocery scales, gas pumps, truck scales, and ensuring that full measure is provided in all packaged goods and through automatic checkout devices. Wildlife Services is a cooperative program with the United States Department of Agriculture and Sacramento County and provides for the control of non-domestic animals such as skunks, opossums, raccoons, beavers, coyotes and birds that pose a threat to human health or safety or cause damage to property or livestock.

**Animal Care and Regulation** – Operates the County Animal Shelter, issues dog and cat licenses, offers animal adoption services, provides field services, conducts low-cost rabies vaccination clinics, and notifies owners of impounded licensed animals and provides for redemption by owners.

**Regional Parks** – Manages properties of the Regional Parks and Open Space system; educates the public about the use of leisure time activities and the cultural and natural history of the County; provides recreational activities to the general public and special populations of regional significance; manages three championship golf courses: Ancil Hoffman, Cherry Island and Mather; and oversees the long-term lease of Campus Commons Golf Course.