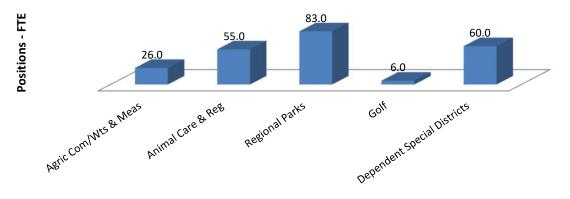

| F      | Budget      | Days autor a reta / Days days & Ularita                  | Da mulmama anta | Financian    | Nat Cast     | D141      |
|--------|-------------|----------------------------------------------------------|-----------------|--------------|--------------|-----------|
| Fund   | Unit No.    | Departments/Budget Units                                 | Requirements    | Financing    | Net Cost     | Positions |
| 001A   | 3210000     | Agricultural Commission/Wts. & Measures                  | \$4,767,350     | \$3,379,456  | \$1,387,894  | 26.0      |
| 001A   | 3220000     | Animal Care & Regulation                                 | \$11,493,501    | \$1,852,833  | \$9,640,668  | 55.0      |
| 001A   | 6400000     | Regional Parks                                           | 15,029,809      | 6,926,025    | 8,103,784    | 83.0      |
| 001A   | 3260000     | Wildlife Services                                        | 85,905          | 24,296       | 61,609       | 0.0       |
|        |             | GENERAL FUND TOTAL                                       | \$31,376,565    | \$12,182,610 | \$19,193,955 | 164.0     |
| 002A   | 6460000     | Fish and Game                                            | 25,000          | 25,000       | 0            | 0.0       |
| 006A   | 6570000     | Park Construction                                        | 1,519,266       | 1,519,266    | 0            | 0.0       |
| 018A   | 6470000     | Golf                                                     | 7,540,068       | 7,540,068    | 0            | 6.0       |
|        |             | TOTAL                                                    | \$9,084,334     | \$9,084,334  | \$0          | 6.        |
| Depend | lent Specia | l Districts                                              |                 |              |              |           |
| 336A   | 9336100     | Mission Oaks Recreation & Park District                  | \$4,169,456     | \$4,169,456  | \$0          | 21.       |
| 336B   | 9336001     | Mission Oaks Maintenance/Improvement District            | 3,829,774       | 3,829,774    | 0            | 0.        |
| 337A   | 9337000     | Carmichael Recreation & Park District                    | 5,477,870       | 5,477,870    | 0            | 17.       |
| 337B   | 9337100     | Carmichael RPD Assessment District                       | 779,291         | 779,291      | 0            | 0.        |
| 338A   | 9338000     | Sunrise Recreation & Park District                       | 10,885,435      | 10,885,435   | 0            | 22.       |
| 338B   | 9338001     | Sunrise Park Maintenance/Improvement District (Antelope) | 650,418         | 650,418      | 0            | 0.        |
| 338F   | 9338006     | Foothill Park                                            | 598,190         | 598,190      | 0            | 0.        |
| 351A   | 3516494     | Del Norte Oaks Park District                             | 7,757           | 7,757        | 0            | 0.        |
| 560A   | 6491000     | County Service Area No. 4B (Wilton-Cosumnes)             | 17,203          | 17,203       | 0            | 0.        |
| 561A   | 6492000     | County Service Area No. 4C (Delta)                       | 45,561          | 45,561       | 0            | 0.        |
| 562A   | 6493000     | County Service Area No. 4D (Herald)                      | 11,095          | 11,095       | 0            | 0.        |
| 563A   | 6494000     | County Parks CFD 2006-1                                  | 20,049          | 20,049       | 0            | 0.0       |
|        |             | TOTAL                                                    | \$26,492,099    | \$26,492,099 | \$0          | 60.       |
|        |             | GRAND TOTAL                                              | \$66,952,998    | \$47,759,043 | \$19,193,955 | 230.      |