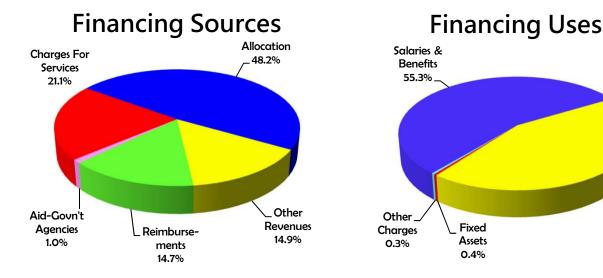

| 0 22.     | 0 0      |
|         |                                |                                      |                  |                       |                |            |                |                 |             |           |          |
| GRA     | ND TOTAL FUND                  | DED                                  |                  |                       |                |            |                |                 |             |           |          |
|         | 10,840,341                     | 0                                    | -81,304          | 10,759,037            | 0              | 0          | 9,269,280      | 1,489,757       |             | 0 22.     | 0 0      |

Services &

Supplies

43.9%

# DEPARTMENTAL STRUCTURE JEFF LEATHERMAN, DIRECTOR







|                    | Summa             | ry                   |                    |                      |                      |
|--------------------|-------------------|----------------------|--------------------|----------------------|----------------------|
| Classification     | 2016-17<br>Actual | 2017-18<br>Estimated | 2017-18<br>Adopted | 2018-19<br>Requested | 2018-19<br>Recommend |
| 1                  | 2                 | 3                    | 4                  | 5                    | 6                    |
| Total Requirements | 12,027,365        | 13,551,928           | 15,029,809         | 18,754,124           | 16,954,172           |
| Total Financing    | 5,800,314         | 6,638,083            | 6,926,025          | 6,923,211            | 7,359,318            |