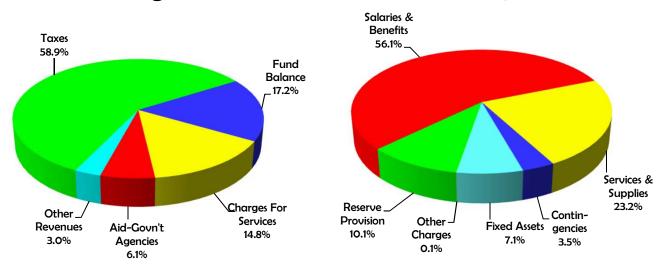

bje Program Descri          | ctive: C1 [      | Develop and su                  | stain livabl | le and attractive no              | projects with | in the Miss | ion Oaks Parl |            |      | 0 0.      | 0       |
| Strategic Obje Program Descri          | ctive: C1 [      | Develop and su                  | stain livabl | le and attractive no              | projects with | in the Miss | ion Oaks Parl |            |      | 0 0.      | 0       |
| Strategic Obje  Program Descri  FUNDED | ctive: C1 [      | Develop and su<br>funding for m | stain livabl | le and attractive no              | projects with | in the Miss | ion Oaks Parl |            |      | 0 0.      | 0       |

## **DEPARTMENTAL STRUCTURE**



## **Staffing Trend**



## **Financing Sources**

## **Financing Uses**



## DEPENDENT PARK DISTRICTS - MISSION OAKS RECREATION AND PARK DISTRICT

| Summary            |                   |                      |                    |                      |                      |  |  |  |  |  |
|--------------------|-------------------|----------------------|--------------------|----------------------|----------------------|--|--|--|--|--|
| Classification     | 2016-17<br>Actual | 2017-18<br>Estimated | 2017-18<br>Adopted | 2018-19<br>Requested | 2018-19<br>Recommend |  |  |  |  |  |
| 1                  | 2                 | 3                    | 4                  | 5                    | 6                    |  |  |  |  |  |
| Total Requirements | 4,013,093         | 3,462,971            | 4,169,456          | 4,251,804            | 4,251,804            |