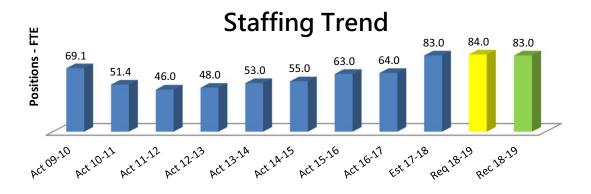

| 0 22.     | 0 0      |
|         |                                |                                      |                  |                       |                |            |                |                 |             |           |          |
| GRA     | ND TOTAL FUND                  | DED                                  |                  |                       |                |            |                |                 |             |           |          |
|         | 10,840,341                     | 0                                    | -81,304          | 10,759,037            | 0              | 0          | 9,269,280      | 1,489,757       |             | 0 22.     | 0 0      |

Services &

Supplies

43.9%

# DEPARTMENTAL STRUCTURE JEFF LEATHERMAN, DIRECTOR







|                    | Summa             | ry                   |                    |                      |                      |
|--------------------|-------------------|----------------------|--------------------|----------------------|----------------------|
| Classification     | 2016-17<br>Actual | 2017-18<br>Estimated | 2017-18<br>Adopted | 2018-19<br>Requested | 2018-19<br>Recommend |
| 1                  | 2                 | 3                    | 4                  | 5                    | 6                    |
| Total Requirements | 12,027,365        | 13,551,928           | 15,029,809         | 18,754,124           | 16,954,172           |
| Total Financing    | 5,800,314         | 6,638,083            | 6,926,025          | 6,923,211            | 7,359,318