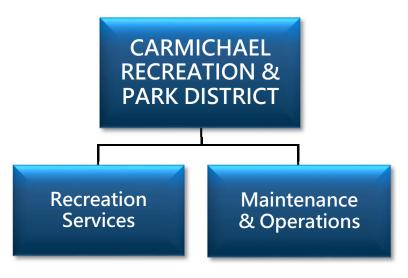

# MUNICIPAL SERVICES STRUCTURE ROBERT B. LEONARD, DEPUTY COUNTY EXECUTIVE

# DEPARTMENTAL STRUCTURE JULI D. JENSEN, DIRECTOR