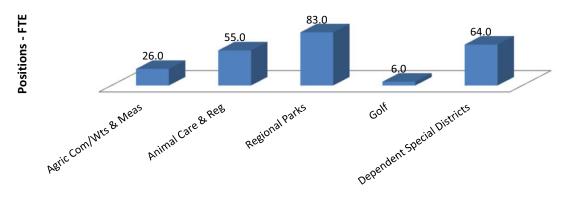

|        | Decidence          |                                               |              |              |              |           |
|--------|--------------------|-----------------------------------------------|--------------|--------------|--------------|-----------|
| Fund   | Budget<br>Unit No. | Departments/Budget Units                      | Requirements | Financing    | Net Cost     | Positions |
| 001A   | 3210000            | Agricultural Commission/Wts. & Measures       | \$5,025,128  | \$3,761,600  | \$1,263,528  | 26.0      |
| 001A   | 3220000            | Animal Care & Regulation                      | 11,790,260   | 2,013,840    | 9,776,420    | 55.0      |
| 001A   | 6400000            | Regional Parks                                | 16,954,172   | 7,359,318    | 9,594,854    | 83.0      |
| 001A   | 3260000            | Wildlife Services                             | 88,482       | 27,749       | 60,733       | 0.0       |
|        |                    | GENERAL FUND TOTAL                            | \$33,858,042 | \$13,162,507 | \$20,695,535 | 164.0     |
| 002A   | 6460000            | Fish and Game                                 | \$23,000     | \$23,000     | \$0          | 0.0       |
| 006A   | 6570000            | Park Construction                             | 940,528      | 940,528      | 0            | 0.0       |
| 018A   | 6470000            | Golf                                          | 7,894,201    | 7,894,201    | 0            | 6.0       |
|        |                    | TOTAL                                         | \$8,857,729  | \$8,857,729  | \$0          | 6.0       |
| Depend | lent Specia        | I Districts                                   |              |              |              |           |
| 336A   | 9336100            | Mission Oaks Recreation & Park District       | \$4,251,804  | \$4,251,804  | \$0          | 22.0      |
| 336B   | 9336001            | Mission Oaks Maintenance/Improvement District | 1,741,500    | 1,741,500    | 0            | 0.0       |
| 337A   | 9337000            | Carmichael Recreation & Park District         | 5,200,380    | 5,200,380    | 0            | 20.0      |
| 337B   | 9337100            | Carmichael RPD Assessment District            | 782,225      | 782,225      | 0            | 0.0       |
| 338A   | 9338000            | Sunrise Recreation & Park District            | 10,759,037   | 10,759,037   | 0            | 22.0      |
| 338B   | 9338001            | Antelope Assessment                           | 723,248      | 723,248      | 0            | 0.0       |
| 338F   | 9338006            | Foothill Park                                 | 578,928      | 578,928      | 0            | 0.0       |
| 351A   | 3516494            | Del Norte Oaks Park District                  | 3,672        | 3,672        | 0            | 0.0       |
| 560A   | 6491000            | County Service Area No. 4B (Wilton-Cosumnes)  | 13,743       | 13,743       | 0            | 0.0       |
| 561A   | 6492000            | County Service Area No. 4C (Delta)            | 37,933       | 37,933       | 0            | 0.0       |
| 562A   | 6493000            | County Service Area No. 4D (Herald)           | 9,705        | 9,705        | 0            | 0.0       |
| 563A   | 6494000            | County Parks CFD 2006-1                       | 15,372       | 15,372       | 0            | 0.0       |
|        |                    | TOTAL                                         | \$24,117,547 | \$24,117,547 | \$0          | 64.0      |
|        |                    | GRAND TOTAL                                   | \$66,833,318 | \$46,137,783 | \$20,695,535 | 234.0     |