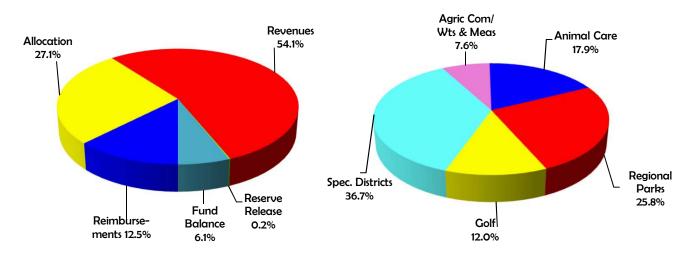

|        | Decidence          |                                               |              |              |              |           |
|--------|--------------------|-----------------------------------------------|--------------|--------------|--------------|-----------|
| Fund   | Budget<br>Unit No. | Departments/Budget Units                      | Requirements | Financing    | Net Cost     | Positions |
| 001A   | 3210000            | Agricultural Commission/Wts. & Measures       | \$5,025,128  | \$3,761,600  | \$1,263,528  | 26.0      |
| 001A   | 3220000            | Animal Care & Regulation                      | 11,790,260   | 2,013,840    | 9,776,420    | 55.0      |
| 001A   | 6400000            | Regional Parks                                | 16,954,172   | 7,359,318    | 9,594,854    | 83.0      |
| 001A   | 3260000            | Wildlife Services                             | 88,482       | 27,749       | 60,733       | 0.0       |
|        |                    | GENERAL FUND TOTAL                            | \$33,858,042 | \$13,162,507 | \$20,695,535 | 164.0     |
| 002A   | 6460000            | Fish and Game                                 | \$23,000     | \$23,000     | \$0          | 0.0       |
| 006A   | 6570000            | Park Construction                             | 940,528      | 940,528      | 0            | 0.0       |
| 018A   | 6470000            | Golf                                          | 7,894,201    | 7,894,201    | 0            | 6.0       |
|        |                    | TOTAL                                         | \$8,857,729  | \$8,857,729  | \$0          | 6.0       |
| Depend | lent Specia        | I Districts                                   |              |              |              |           |
| 336A   | 9336100            | Mission Oaks Recreation & Park District       | \$4,251,804  | \$4,251,804  | \$0          | 22.0      |
| 336B   | 9336001            | Mission Oaks Maintenance/Improvement District | 1,741,500    | 1,741,500    | 0            | 0.0       |
| 337A   | 9337000            | Carmichael Recreation & Park District         | 5,200,380    | 5,200,380    | 0            | 20.0      |
| 337B   | 9337100            | Carmichael RPD Assessment District            | 782,225      | 782,225      | 0            | 0.0       |
| 338A   | 9338000            | Sunrise Recreation & Park District            | 10,759,037   | 10,759,037   | 0            | 22.0      |
| 338B   | 9338001            | Antelope Assessment                           | 723,248      | 723,248      | 0            | 0.0       |
| 338F   | 9338006            | Foothill Park                                 | 578,928      | 578,928      | 0            | 0.0       |
| 351A   | 3516494            | Del Norte Oaks Park District                  | 3,672        | 3,672        | 0            | 0.0       |
| 560A   | 6491000            | County Service Area No. 4B (Wilton-Cosumnes)  | 13,743       | 13,743       | 0            | 0.0       |
| 561A   | 6492000            | County Service Area No. 4C (Delta)            | 37,933       | 37,933       | 0            | 0.0       |
| 562A   | 6493000            | County Service Area No. 4D (Herald)           | 9,705        | 9,705        | 0            | 0.0       |
| 563A   | 6494000            | County Parks CFD 2006-1                       | 15,372       | 15,372       | 0            | 0.0       |
|        |                    | TOTAL                                         | \$24,117,547 | \$24,117,547 | \$0          | 64.0      |
|        |                    | GRAND TOTAL                                   | \$66,833,318 | \$46,137,783 | \$20,695,535 | 234.0     |