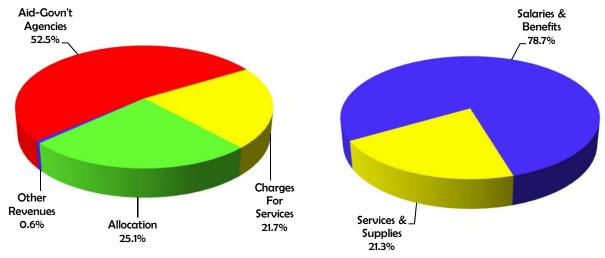

Function

**PUBLIC PROTECTION** 

Activity

**Protection / Inspection** 

Fund 001A - GENERAL

| Detail by Revenue Category and Expenditure Object | 2016-17<br>Actual | 2017-18<br>Estimated | 2017-18<br>Adopted | 2018-19<br>Requested | Re | 2018-19<br>commended |
|---------------------------------------------------|-------------------|----------------------|--------------------|----------------------|----|----------------------|
| 1                                                 | 2                 | 3                    | 4                  | 5                    |    | 6                    |
| Intergovernmental Revenues                        | \$<br>2,231,201   | \$<br>2,495,241      | \$<br>2,292,113    | \$<br>2,638,103      | \$ | 2,638,103            |
| Charges for Services                              | 1,060,184         | 1,067,407            | 1,056,593          | 1,091,947            |    | 1,091,947            |
| Miscellaneous Revenues                            | 26,600            | 27,350               | 30,750             | 31,550               |    | 31,550               |
| Total Revenue                                     | \$<br>3,317,985   | \$<br>3,589,998      | \$<br>3,379,456    | \$<br>3,761,600      | \$ | 3,761,600            |
| Salaries & Benefits                               | \$<br>3,345,202   | \$<br>3,661,089      | \$<br>3,672,547    | \$<br>4,029,094      | \$ | 3,954,227            |
| Services & Supplies                               | 926,500           | 982,597              | 920,675            | 909,555              |    | 890,233              |
| Other Charges                                     | -                 | -                    | -                  | 51,872               |    | -                    |
| Intrafund Charges                                 | 78,094            | 174,128              | 174,128            | 180,668              |    | 180,668              |
| Total Expenditures/Appropriations                 | \$<br>4,349,796   | \$<br>4,817,814      | \$<br>4,767,350    | \$<br>5,171,189      | \$ | 5,025,128            |
| Net Cost                                          | \$<br>1,031,811   | \$<br>1,227,816      | \$<br>1,387,894    | \$<br>1,409,589      | \$ | 1,263,528            |
| Positions                                         | 26.0              | 26.0                 | 26.0               | 27.0                 |    | 26.0                 |