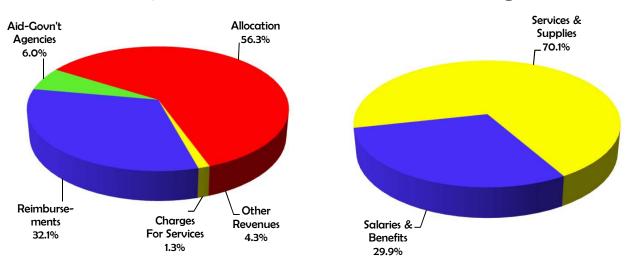

|                 |                          |          |                                     |                |                |                |                 |          |           |          |
| GRA     | ND TOTAL                            | FUND            | ED                       |          |                                     |                |                |                |                 |          |           |          |
|         |                                     | 88,482          | 0                        | 0        | 88,482                              | 0              | 0              | 27,749         | 0               | 60,733   | 0.0       | 0        |

# DEPARTMENTAL STRUCTURE DAVE DICKINSON, DIRECTOR





### **Financing Sources**

### **Financing Uses**



|                    | Summa             | ry                   |                    |                      |                      |
|--------------------|-------------------|----------------------|--------------------|----------------------|----------------------|
| Classification     | 2016-17<br>Actual | 2017-18<br>Estimated | 2017-18<br>Adopted | 2018-19<br>Requested | 2018-19<br>Recommend |
| 1                  | 2                 | 3                    | 4                  | 5                    | 6                    |
| Total Requirements | 9,139,992         | 11,133,993           | 11,493,501         | 12,046,705           | 11,790,260           |
| Total Financing    | 2,012,343         | 1,919,439            | 1,852,833          | 2,051,550            | 2,013,840            |