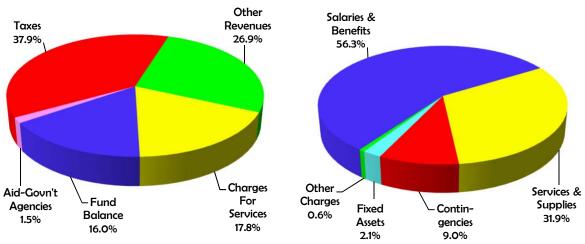

## **Financing Uses**

Function

**PUBLIC PROTECTION** 

Activity

**Protection / Inspection** 

Fund 001A - GENERAL

| Detail by Revenue Category and Expenditure Object | 2016-17<br>Actual | 2017-18<br>Estimated | 2017-18<br>Adopted | 2018-19<br>Requested | Re | 2018-19<br>commended |
|---------------------------------------------------|-------------------|----------------------|--------------------|----------------------|----|----------------------|
| 1                                                 | 2                 | 3                    | 4                  | 5                    |    | 6                    |
| Intergovernmental Revenues                        | \$<br>2,231,201   | \$<br>2,495,241      | \$<br>2,292,113    | \$<br>2,638,103      | \$ | 2,638,103            |
| Charges for Services                              | 1,060,184         | 1,067,407            | 1,056,593          | 1,091,947            |    | 1,091,947            |
| Miscellaneous Revenues                            | 26,600            | 27,350               | 30,750             | 31,550               |    | 31,550               |
| Total Revenue                                     | \$<br>3,317,985   | \$<br>3,589,998      | \$<br>3,379,456    | \$<br>3,761,600      | \$ | 3,761,600            |
| Salaries & Benefits                               | \$<br>3,345,202   | \$<br>3,661,089      | \$<br>3,672,547    | \$<br>4,029,094      | \$ | 3,954,227            |
| Services & Supplies                               | 926,500           | 982,597              | 920,675            | 909,555              |    | 890,233              |
| Other Charges                                     | -                 | -                    | -                  | 51,872               |    | -                    |
| Intrafund Charges                                 | 78,094            | 174,128              | 174,128            | 180,668              |    | 180,668              |
| Total Expenditures/Appropriations                 | \$<br>4,349,796   | \$<br>4,817,814      | \$<br>4,767,350    | \$<br>5,171,189      | \$ | 5,025,128            |
| Net Cost                                          | \$<br>1,031,811   | \$<br>1,227,816      | \$<br>1,387,894    | \$<br>1,409,589      | \$ | 1,263,528            |
| Positions                                         | 26.0              | 26.0                 | 26.0               | 27.0                 |    | 26.0                 |