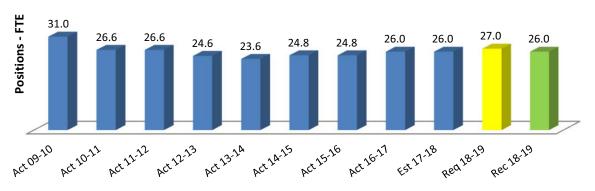

## AGRICULTURAL COMMISSIONER-SEALER OF WEIGHTS AND MEASURES

|                    | Summa             | ry                   |                    |                      | Γ                    |
|--------------------|-------------------|----------------------|--------------------|----------------------|----------------------|
| Classification     | 2016-17<br>Actual | 2017-18<br>Estimated | 2017-18<br>Adopted | 2018-19<br>Requested | 2018-19<br>Recommend |
| 1                  | 2                 | 3                    | 4                  | 5                    | 6                    |
| Total Requirements | 4,349,796         | 4,817,814            | 4,767,350          | 5,171,189            | 5,025,128            |
| Total Financing    | 3,317,985         | 3,589,998            | 3,379,456          | 3,761,600            | 3,761,600            |
| Net Cost           | 1,031,811         | 1,227,816            | 1,387,894          | 1,409,589            | 1,263,528            |
| Positions          | 26.0              | 26.0                 | 26.0               | 27.0                 | 26.0                 |