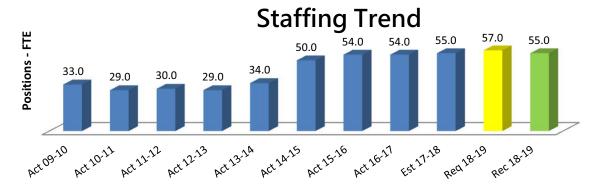

|        | Decidence          |                                               |              |              |              |           |
|--------|--------------------|-----------------------------------------------|--------------|--------------|--------------|-----------|
| Fund   | Budget<br>Unit No. | Departments/Budget Units                      | Requirements | Financing    | Net Cost     | Positions |
| 001A   | 3210000            | Agricultural Commission/Wts. & Measures       | \$5,025,128  | \$3,761,600  | \$1,263,528  | 26.0      |
| 001A   | 3220000            | Animal Care & Regulation                      | 11,790,260   | 2,013,840    | 9,776,420    | 55.0      |
| 001A   | 6400000            | Regional Parks                                | 16,954,172   | 7,359,318    | 9,594,854    | 83.0      |
| 001A   | 3260000            | Wildlife Services                             | 88,482       | 27,749       | 60,733       | 0.0       |
|        |                    | GENERAL FUND TOTAL                            | \$33,858,042 | \$13,162,507 | \$20,695,535 | 164.0     |
| 002A   | 6460000            | Fish and Game                                 | \$23,000     | \$23,000     | \$0          | 0.0       |
| 006A   | 6570000            | Park Construction                             | 940,528      | 940,528      | 0            | 0.0       |
| 018A   | 6470000            | Golf                                          | 7,894,201    | 7,894,201    | 0            | 6.0       |
|        |                    | TOTAL                                         | \$8,857,729  | \$8,857,729  | \$0          | 6.0       |
| Depend | lent Specia        | I Districts                                   |              |              |              |           |
| 336A   | 9336100            | Mission Oaks Recreation & Park District       | \$4,251,804  | \$4,251,804  | \$0          | 22.0      |
| 336B   | 9336001            | Mission Oaks Maintenance/Improvement District | 1,741,500    | 1,741,500    | 0            | 0.0       |
| 337A   | 9337000            | Carmichael Recreation & Park District         | 5,200,380    | 5,200,380    | 0            | 20.0      |
| 337B   | 9337100            | Carmichael RPD Assessment District            | 782,225      | 782,225      | 0            | 0.0       |
| 338A   | 9338000            | Sunrise Recreation & Park District            | 10,759,037   | 10,759,037   | 0            | 22.0      |
| 338B   | 9338001            | Antelope Assessment                           | 723,248      | 723,248      | 0            | 0.0       |
| 338F   | 9338006            | Foothill Park                                 | 578,928      | 578,928      | 0            | 0.0       |
| 351A   | 3516494            | Del Norte Oaks Park District                  | 3,672        | 3,672        | 0            | 0.0       |
| 560A   | 6491000            | County Service Area No. 4B (Wilton-Cosumnes)  | 13,743       | 13,743       | 0            | 0.0       |
| 561A   | 6492000            | County Service Area No. 4C (Delta)            | 37,933       | 37,933       | 0            | 0.0       |
| 562A   | 6493000            | County Service Area No. 4D (Herald)           | 9,705        | 9,705        | 0            | 0.0       |
| 563A   | 6494000            | County Parks CFD 2006-1                       | 15,372       | 15,372       | 0            | 0.0       |
|        |                    | TOTAL                                         | \$24,117,547 | \$24,117,547 | \$0          | 64.0      |
|        |                    | GRAND TOTAL                                   | \$66,833,318 | \$46,137,783 | \$20,695,535 | 234.0     |