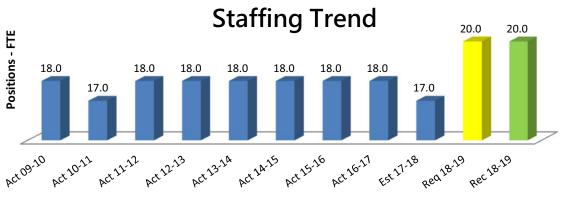

| 641,944        | 81,304          |             | 0 0.      | 0       |
|         |                                       |                                |                 |                       |                |             |                |                 |             |           |         |
|         |                                       |                                |                 |                       |                |             |                |                 |             |           |         |
| GRA     | ND TOTAL FUND                         | DED                            |                 |                       |                |             |                |                 |             |           |         |

### **DEPARTMENTAL STRUCTURE**





### **Financing Sources**

## **Financing Uses**



## DEPENDENT PARK DISTRICTS - CARMICHAEL RECREATION AND PARK DISTRICT

|                    | Summa             | ry                   |                    |                      |                      |
|--------------------|-------------------|----------------------|--------------------|----------------------|----------------------|
| Classification     | 2016-17<br>Actual | 2017-18<br>Estimated | 2017-18<br>Adopted | 2018-19<br>Requested | 2018-19<br>Recommend |
| 1                  | 2                 | 3                    | 4                  | 5                    | 6                    |
| Total Requirements | 4,509,630         | 4,584,105            | 5,477,870          | 5,200,380            | 5,200,380            |
| Total Fi