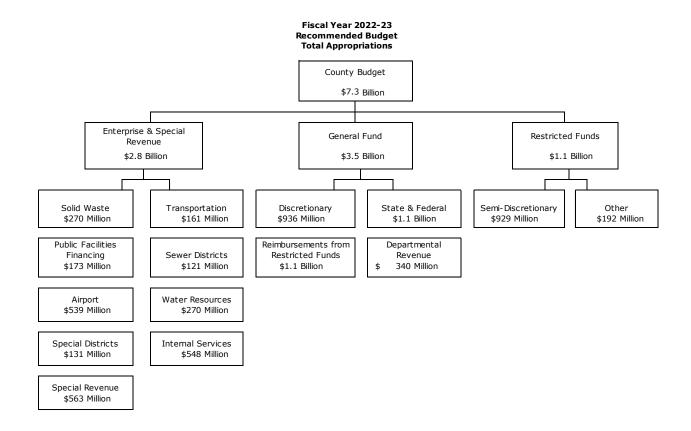

#### **ALL FUNDS BUDGET**

The Recommended Budget for All Funds totals \$7.3 billion in appropriations, an increase of \$396 million (5.7%) compared to the FY 2021-22 Adopted Budget. The following chart illustrates the distribution of the All Funds Budget.

Of the total \$7.3 billion budgeted, \$2.8 billion in Enterprise and Special Revenue Fund appropriations is funded through utility rates, fees, and other dedicated revenue. Of the General Fund appropriations of \$3.5 billion, approximately \$936 million is funded with discretionary resources, \$1.1 billion with reimbursements from restricted funds, and the remainder with Federal, State and fee revenue dedicated to specific purposes. Restricted funds represent \$1.1 billion in total appropriations, with \$929 million for Semi-discretionary revenue funds (1991 and 2011 Realignment and Proposition 172) and \$192 million in other restricted funds. Appropriations in the restricted funds represent amounts transferred to the General Fund to reimburse eligible expenditures in General Fund departments.