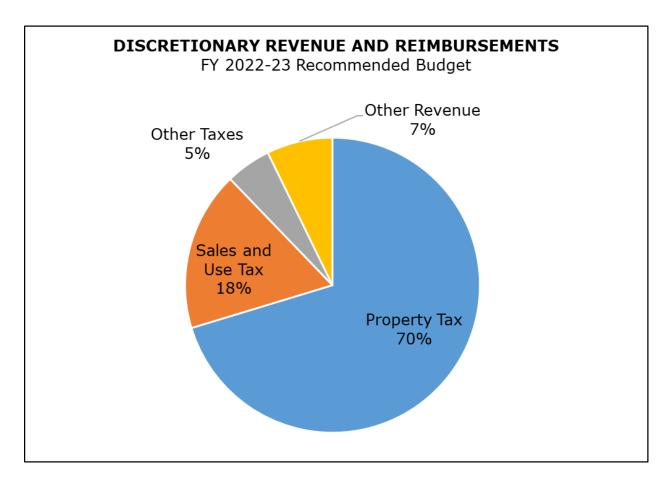

<u>Property Taxes:</u> As shown in the chart below, property taxes (including related Teeter reimbursements) represent over two-thirds (70%) of discretionary revenue and reimbursements. FY 2022-23 property tax revenue is projected to be \$560 million, an increase of \$38 million (7.2%) compared to the FY 2021-22 Adopted Budget. The projected increase in property tax revenue results from increases in assessed property value due to new construction and transfers of ownership during FY 2021-22, restoration of value for properties that had values reduced under Proposition 8, and a statutory 2% value escalation (compared to a 1.036% adjustment for FY 2021-22).

<u>Sales and Use Taxes:</u> As shown above, sales and use taxes represent the next largest category of discretionary revenue and reimbursements, at approximately 18%. FY 2022-23 sales and use tax revenue is projected to be \$143 million, an increase of \$41 million (39.8%) compared to the FY 2021-22 Adopted Budget. The largest factor contributing to the increase in projected sales and use tax revenues is a change in reporting practices by a major retailer that caused a portion of taxes previously sent to the countywide use tax pool to be paid directly to the County. Increases in both actual sales growth in FY 2021-22 and continued projected growth in FY 2022-23 due to increased demand and price inflation also contribute to the projected increase in sales and use tax revenues.

Other Discretionary Revenue: The County receives other discretionary revenue from various sources, categorized as "other revenue." FY 2022-23 other revenue is projected to total \$59 million, a reduction of \$5 million (8%) compared to the FY 2021-22 Adopted Budget. The primary factors contributing to this change include: