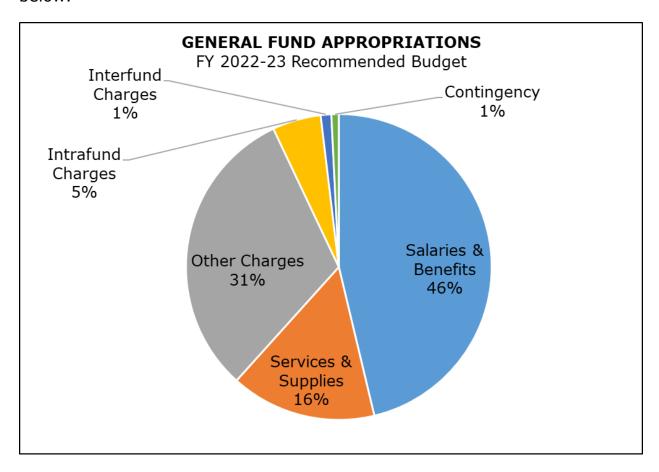

General Fund appropriations by expenditure type are displayed in the chart below.

Key factors and assumptions impacting General Fund base budget appropriations include:

• Assumed salary and benefit cost increases, including an assumed 3% cost of living adjustment (COLA).